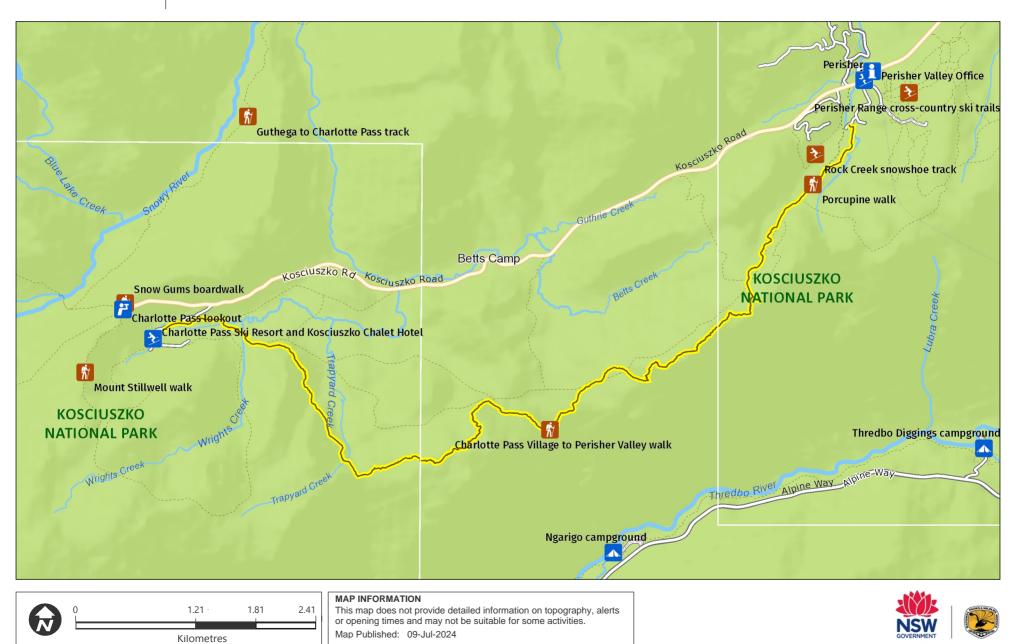

## **Charlotte Pass Village to Perisher Valley walk**

Overview map

## MAP INFORMATION

This map does not provide detailed information on topography, alerts or opening times and may not be suitable for some activities. Map Published: 09-Jul-2024