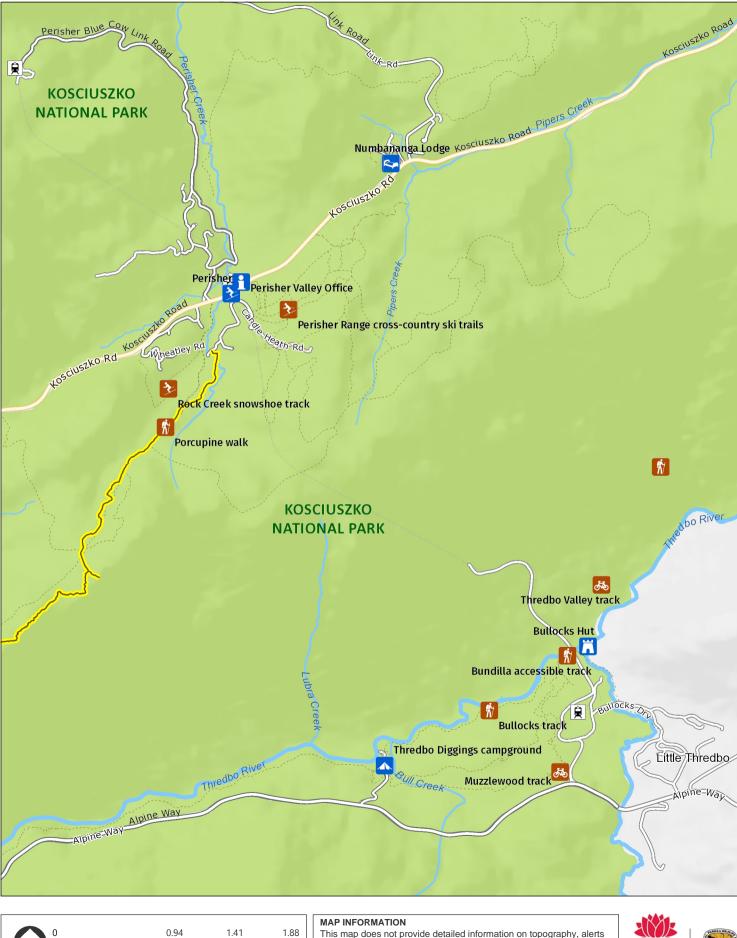

## **Charlotte Pass Village to Perisher Valley walk**

Detail: Perisher and Bullocks Flat

Kilometres

This map does not provide detailed information on topography, alerts or opening times and may not be suitable for some activities. Map Published: 09-Jul-2024