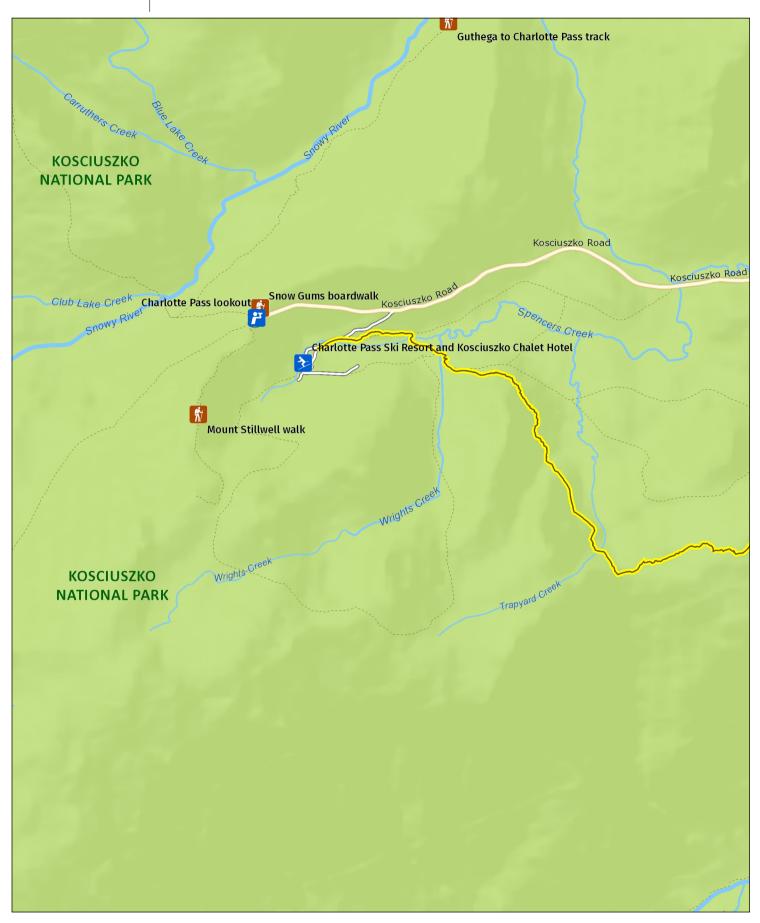

## **Charlotte Pass Village to Perisher Valley walk**

Detail: Charlotte Pass area

| 0.78       | 1.18 | 1.57 |
|------------|------|------|
| Kilometres |      |      |