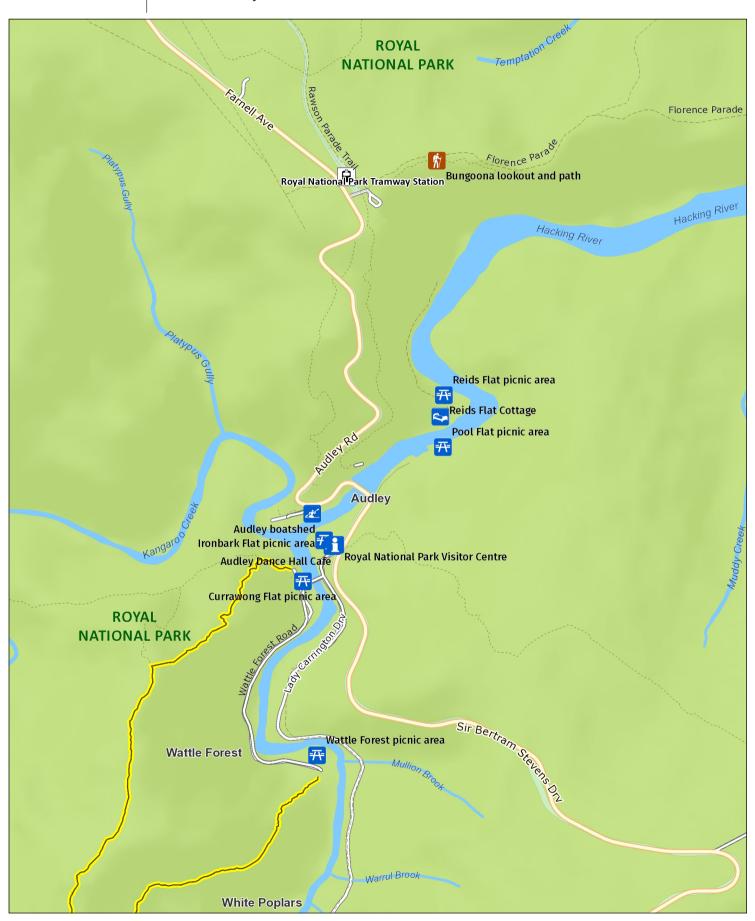

# **Uloola walking track**

Detail: Audley Weir area

#### MAP INFORMATION

This map does not provide detailed information on topography, alerts or opening times and may not be suitable for some activities.

Map Published: 16-Mar-2023