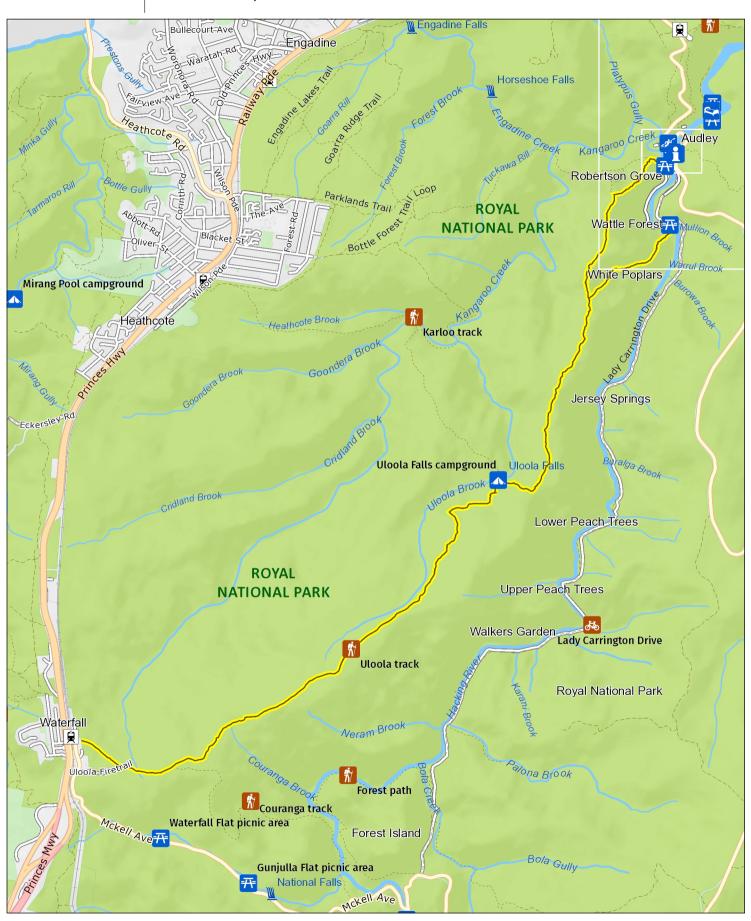

# **Uloola walking track**

Overview map

#### MAP INFORMATION

This map does not provide detailed information on topography, alerts or opening times and may not be suitable for some activities.

Map Published: 16-Mar-2023