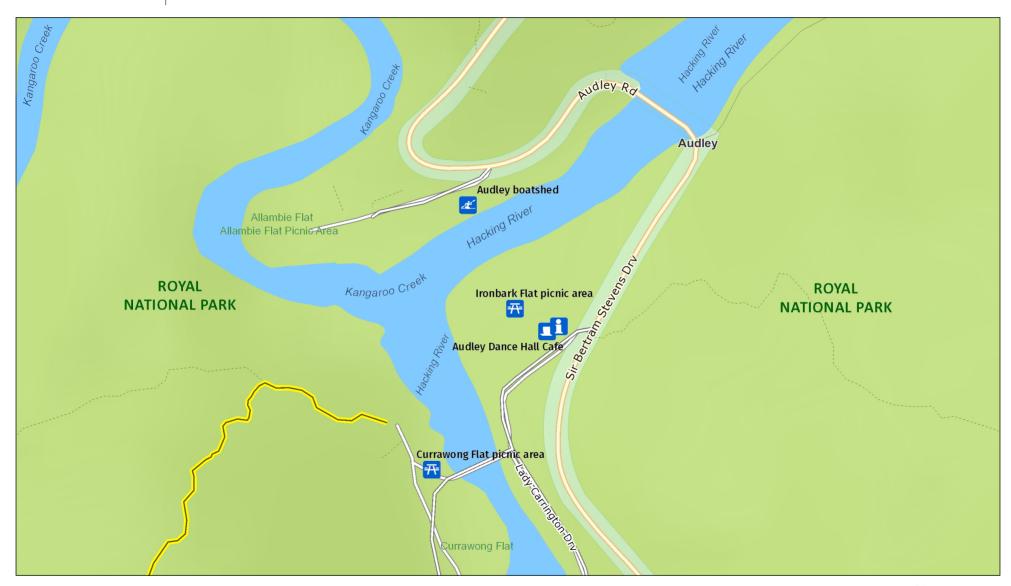

# **Uloola walking track**

Detail: Audley area

This map does not provide detailed information on topography, alerts or opening times and may not be suitable for some activities.

Map Published: 16-Mar-2023