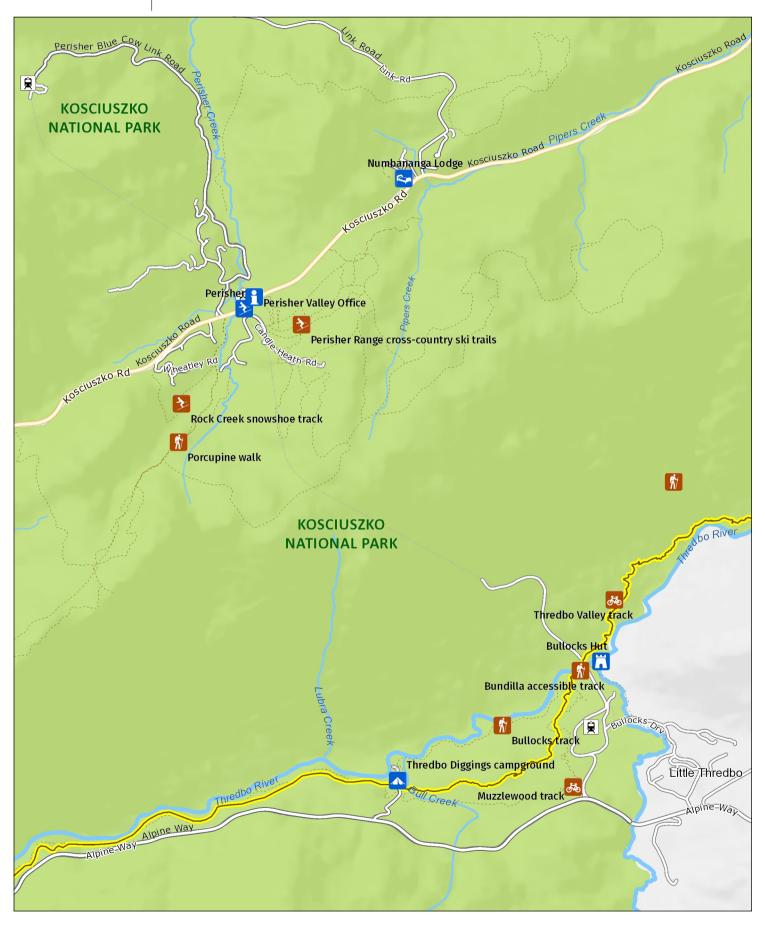

# Thredbo Valley track adventure rides

Detail: Perisher and Bullocks Flat

### MAP INFORMATION

This map does not provide detailed information on topography, alerts or opening times and may not be suitable for some activities.

Map Published: 09-Jul-2024