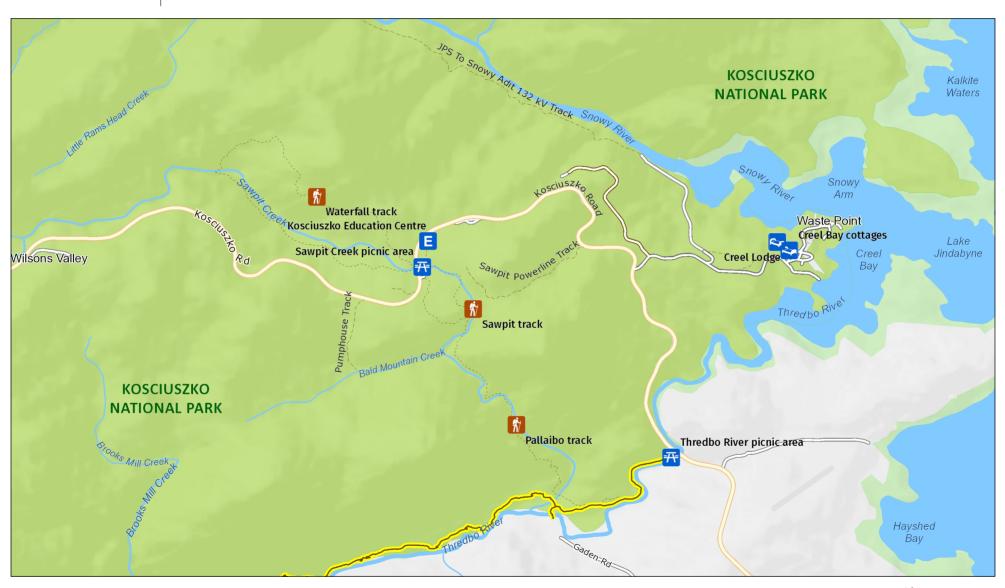

## **Thredbo Valley track adventure rides**

Detail: Sawpit Creek area

#### MAP INFORMATION

This map does not provide detailed information on topography, alerts or opening times and may not be suitable for some activities.

Map Published: 09-Jul-2024