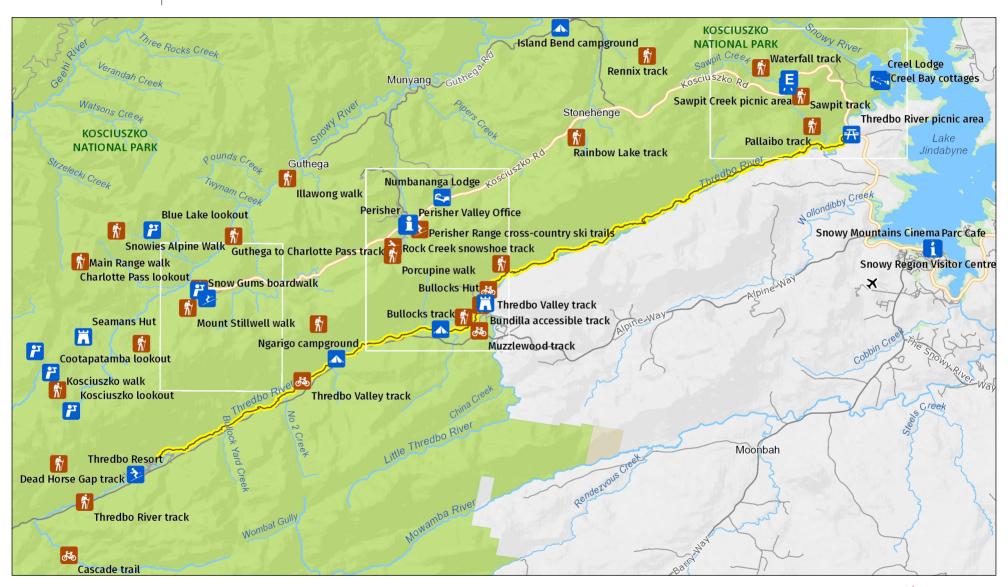

### Thredbo Valley track adventure rides

Overview map

#### MAP INFORMATION

This map does not provide detailed information on topography, alerts or opening times and may not be suitable for some activities. Map Published: 09-Jul-2024