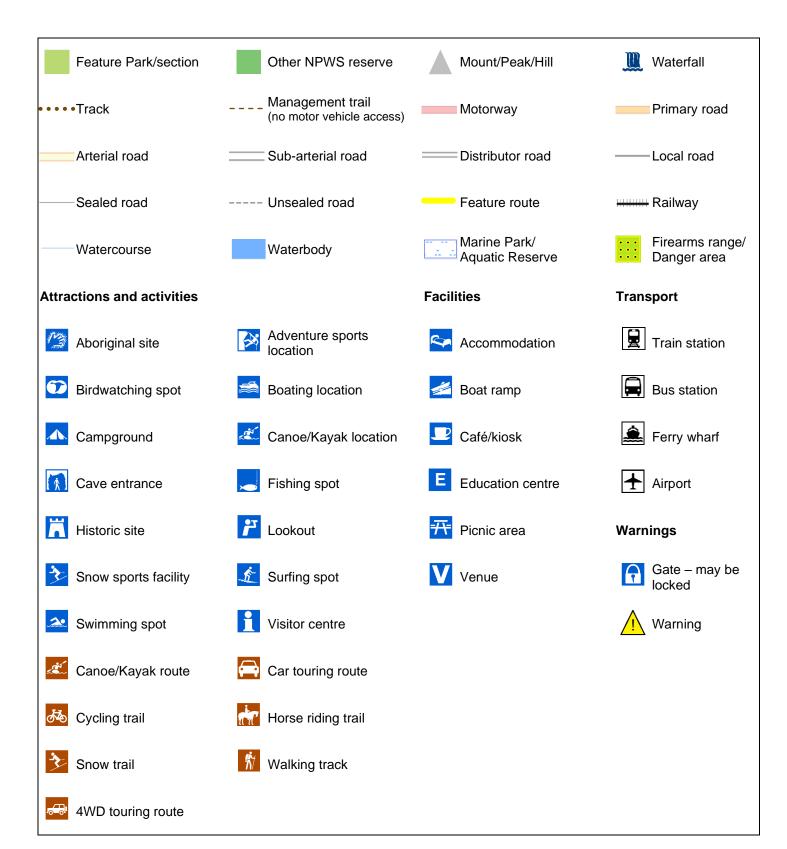

### Thredbo Valley track adventure rides

Overview map





#### MAP INFORMATION

This map does not provide detailed information on topography, alerts or opening times and may not be suitable for some activities. Map Published: 09-Jul-2024









## **Thredbo Valley track adventure rides**

Detail: Sawpit Creek area





#### MAP INFORMATION

This map does not provide detailed information on topography, alerts or opening times and may not be suitable for some activities.

Map Published: 09-Jul-2024







# Thredbo Valley track adventure rides

Detail: Perisher and Bullocks Flat





### MAP INFORMATION

This map does not provide detailed information on topography, alerts or opening times and may not be suitable for some activities.

Map Published: 09-Jul-2024