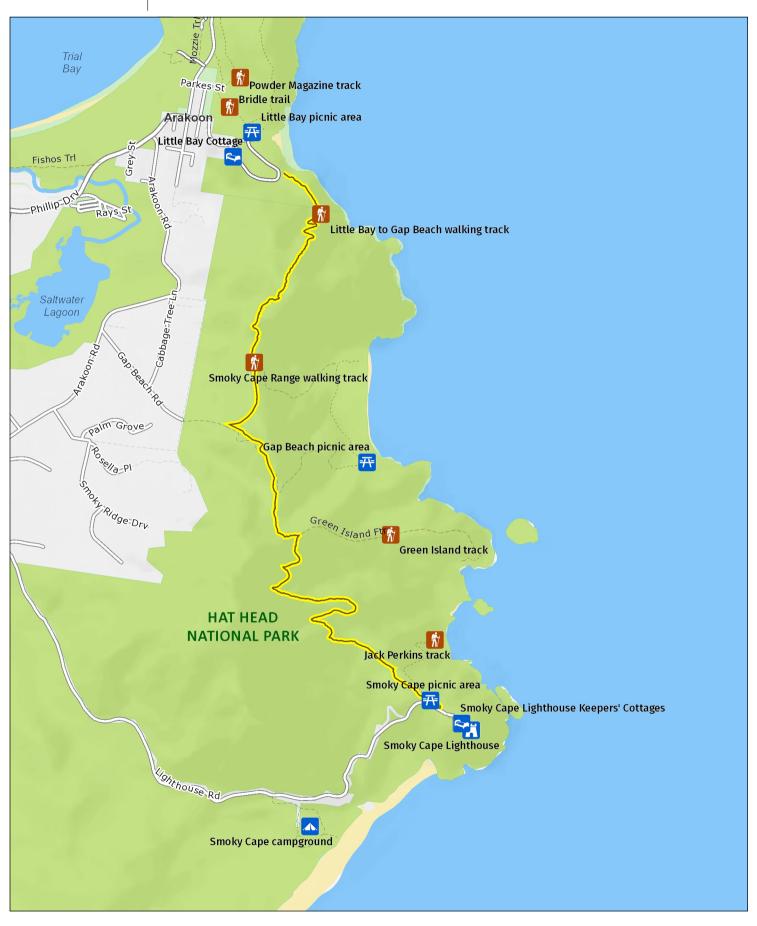

## **Smoky Cape Range walking track**

Detail: Smoky Cape area

This map does not provide detailed information on topography, alerts or opening times and may not be suitable for some activities.

Map Published: 15-Feb-2024