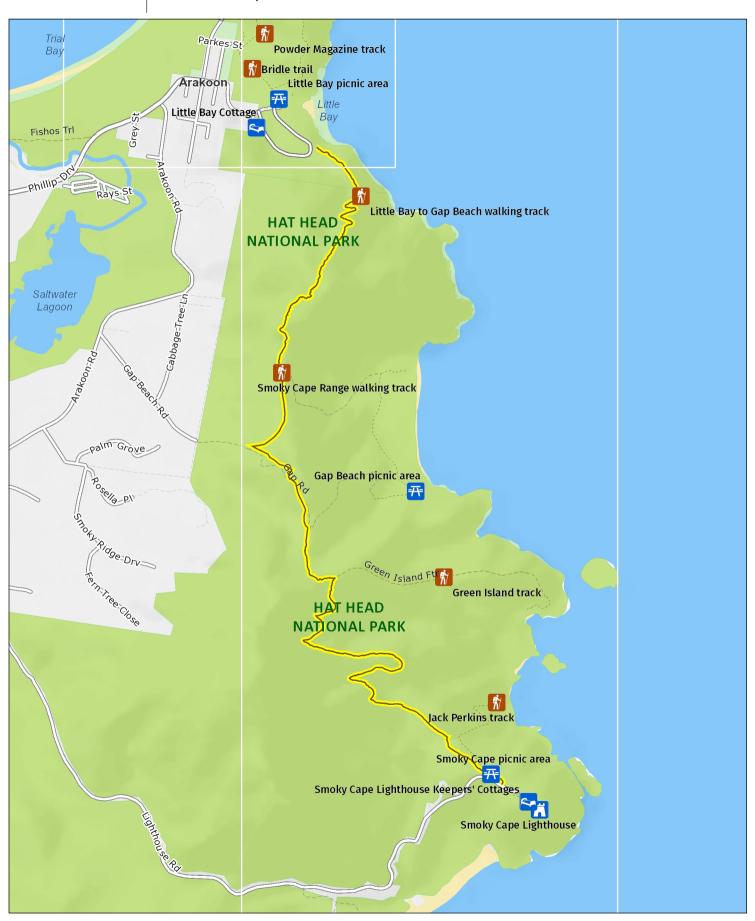

## **Smoky Cape Range walking track**

Overview map

This map does not provide detailed information on topography, alerts or opening times and may not be suitable for some activities.

Map Published: 15-Feb-2024

## MAP INFORMATION

This map does not provide detailed information on topography, alerts or opening times and may not be suitable for some activities.

Map Published: 15-Feb-2024