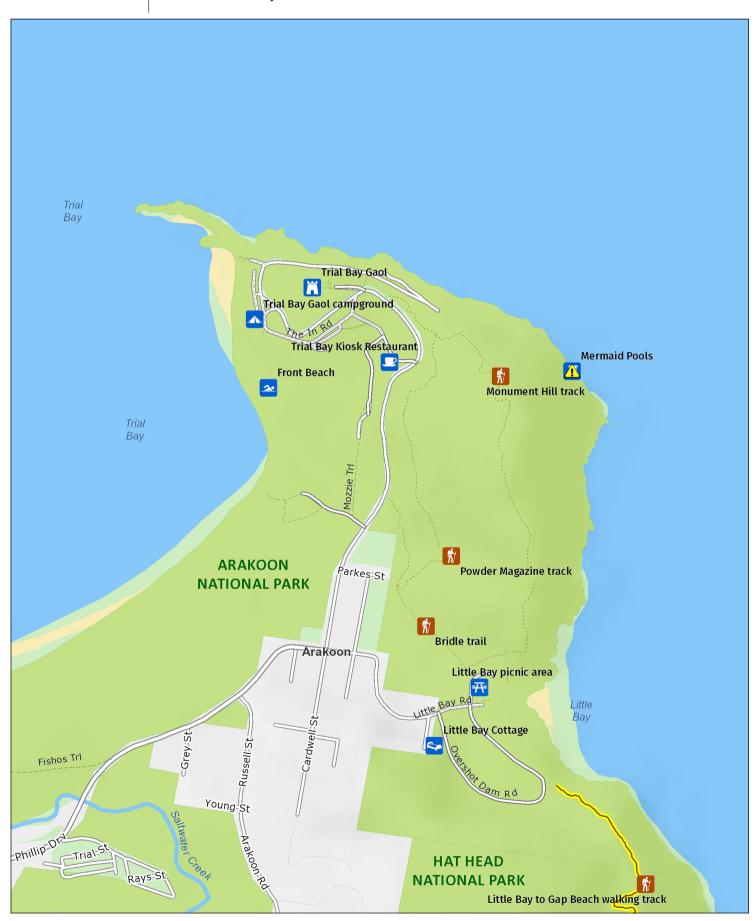

## **Smoky Cape Range walking track**

Overview map







This map does not provide detailed information on topography, alerts or opening times and may not be suitable for some activities.

Map Published: 15-Feb-2024







## **Smoky Cape Range walking track**

Detail: Trial Bay Gaol area





## MAP INFORMATION

This map does not provide detailed information on topography, alerts or opening times and may not be suitable for some activities.

Map Published: 15-Feb-2024







## **Smoky Cape Range walking track**

Detail: Smoky Cape area





This map does not provide detailed information on topography, alerts or opening times and may not be suitable for some activities.

Map Published: 15-Feb-2024