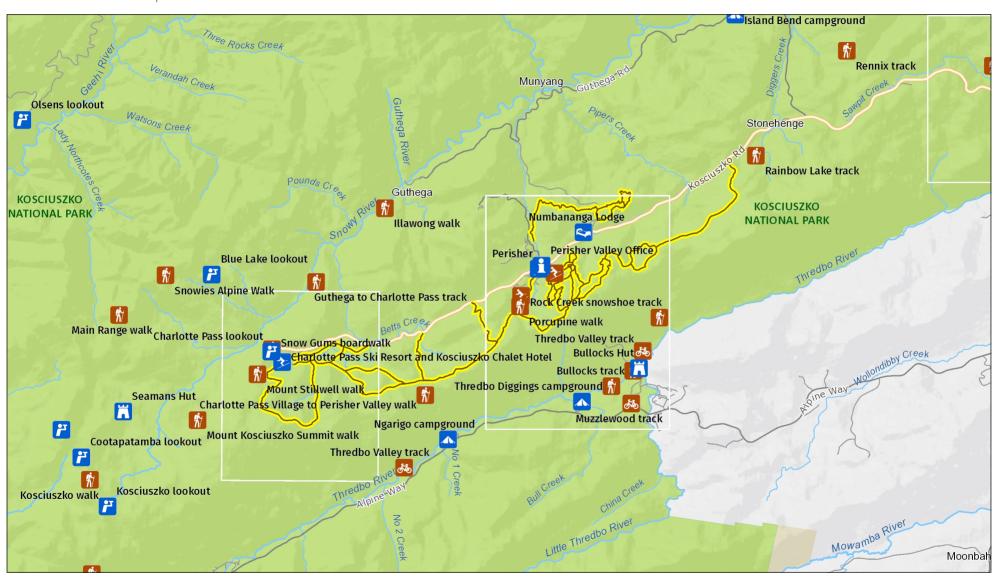

### Perisher Range cross-country ski trails

Overview map





#### MAP INFORMATION

This map does not provide detailed information on topography, alerts or opening times and may not be suitable for some activities.

Map Published: 09-Jul-2024







# Perisher Range cross-country ski trails

Detail: Charlotte Pass area





This map does not provide detailed information on topography, alerts or opening times and may not be suitable for some activities.

Map Published: 09-Jul-2024







## Perisher Range cross-country ski trails

Detail: Perisher and Bullocks Flat





#### MAP INFORMATION

This map does not provide detailed information on topography, alerts or opening times and may not be suitable for some activities.

Map Published: 09-Jul-2024