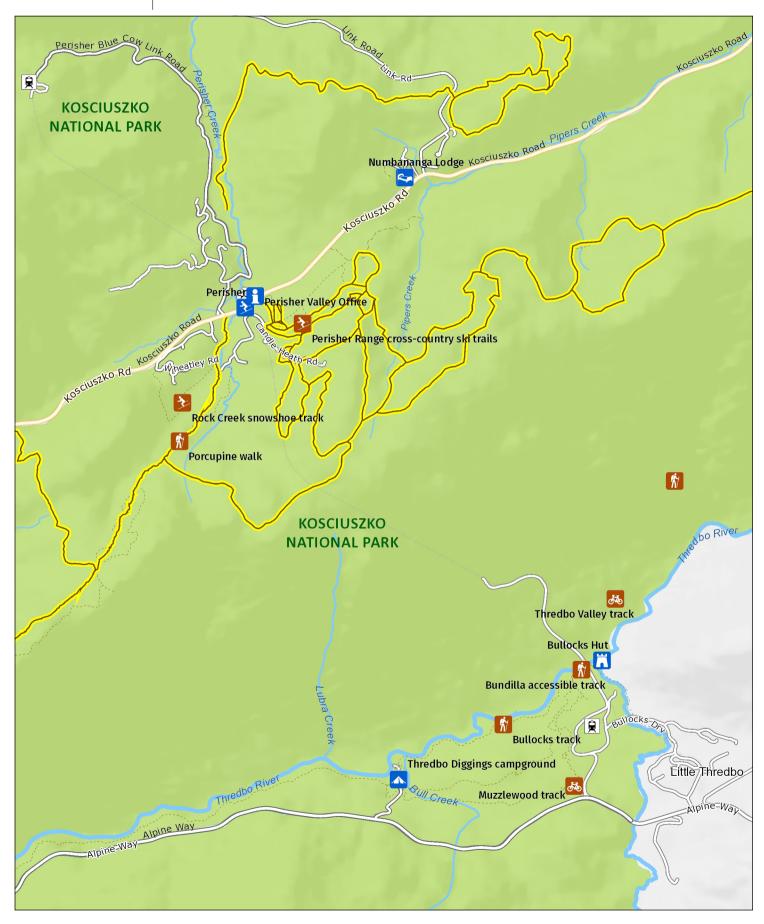

### Perisher Range cross-country ski trails

Overview map





#### MAP INFORMATION

This map does not provide detailed information on topography, alerts or opening times and may not be suitable for some activities.

Map Published: 09-Jul-2024







# Perisher Range cross-country ski trails

Detail: Charlotte Pass area





This map does not provide detailed information on topography, alerts or opening times and may not be suitable for some activities.

Map Published: 09-Jul-2024







## Perisher Range cross-country ski trails

Detail: Perisher and Bullocks Flat





#### MAP INFORMATION

This map does not provide detailed information on topography, alerts or opening times and may not be suitable for some activities.

Map Published: 09-Jul-2024