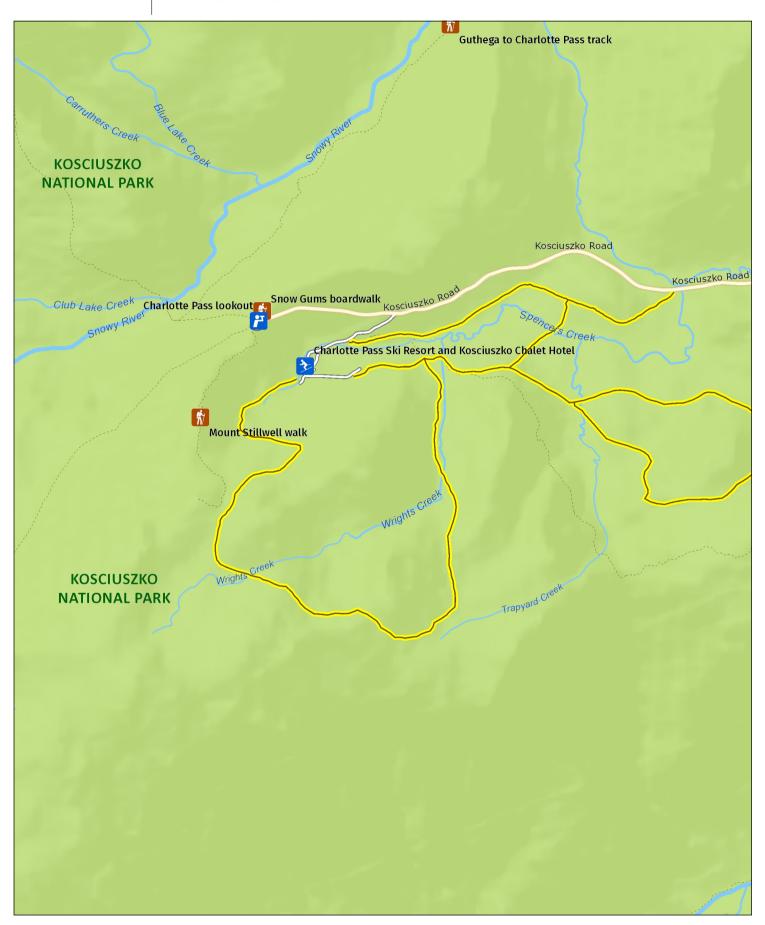

# Perisher Range cross-country ski trails

Detail: Charlotte Pass area

This map does not provide detailed information on topography, alerts or opening times and may not be suitable for some activities.

Map Published: 09-Jul-2024