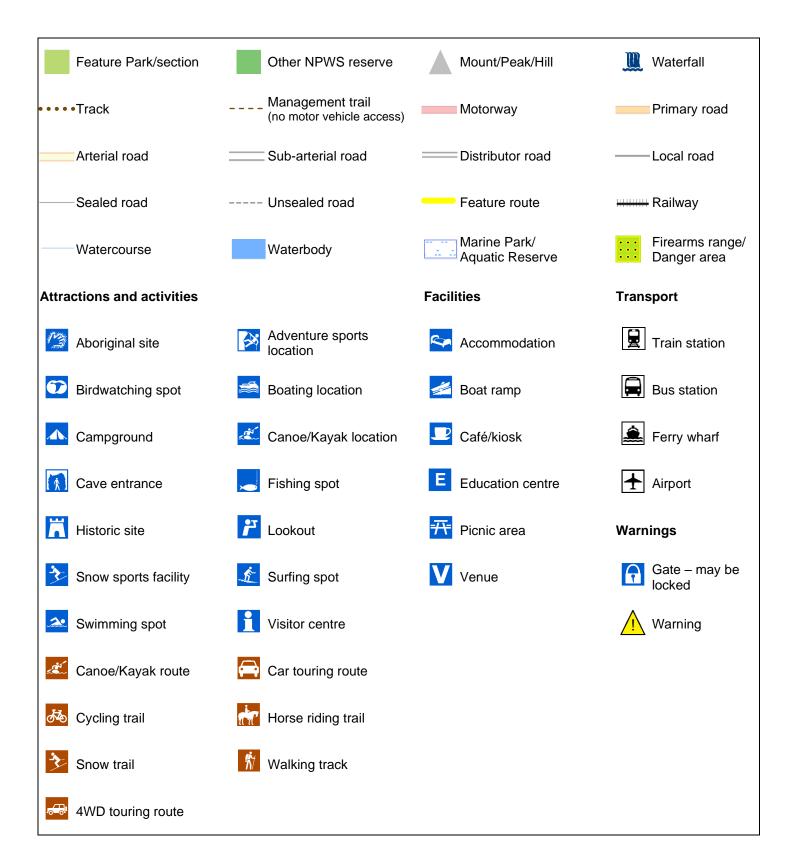

### Perisher Range cross-country ski trails

Overview map





#### MAP INFORMATION

This map does not provide detailed information on topography, alerts or opening times and may not be suitable for some activities.

Map Published: 09-Jul-2024







# Perisher Range cross-country ski trails

Detail: Charlotte Pass area





This map does not provide detailed information on topography, alerts or opening times and may not be suitable for some activities.

Map Published: 09-Jul-2024







## Perisher Range cross-country ski trails

Detail: Perisher and Bullocks Flat





#### MAP INFORMATION

This map does not provide detailed information on topography, alerts or opening times and may not be suitable for some activities.

Map Published: 09-Jul-2024