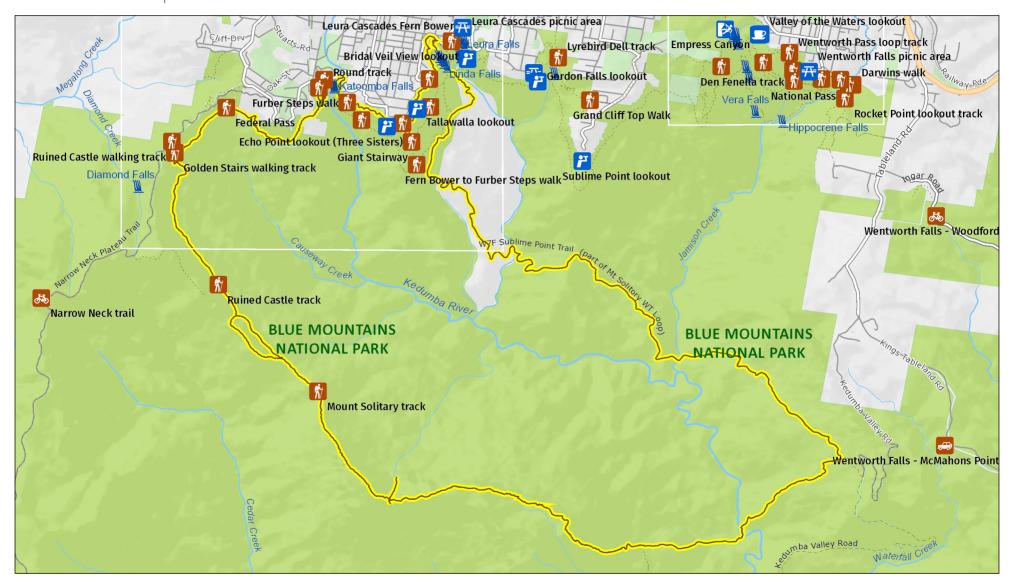

## Mount Solitary walking track

Overview map

|  | 0 | 1.52       | 2.27 | 3.03 |
|--|---|------------|------|------|
|  |   | Kilometres |      |      |