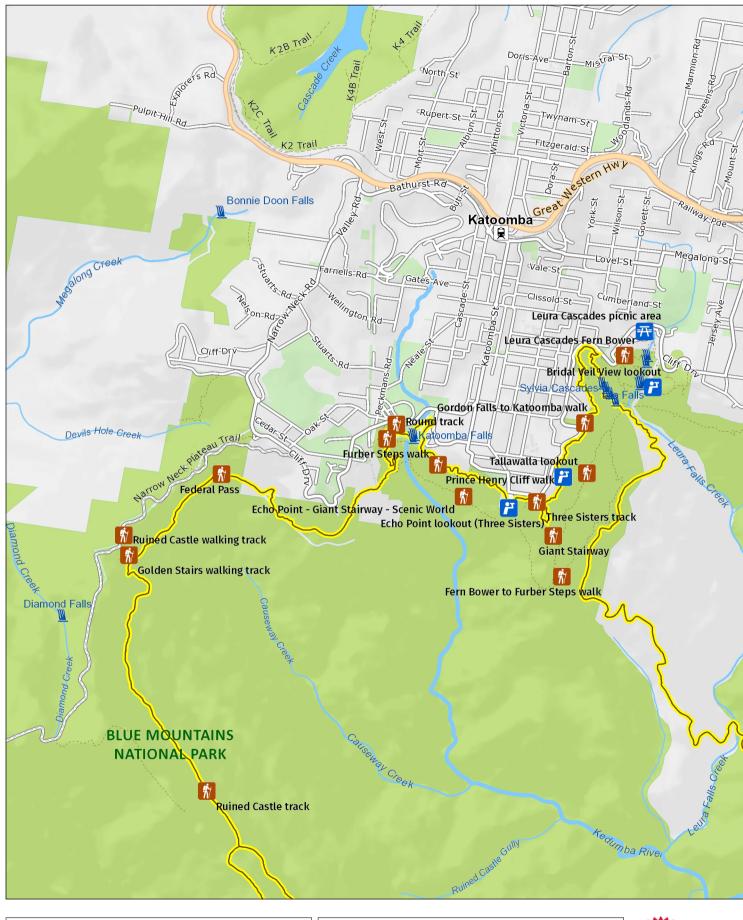

## Mount Solitary walking track

Detail: Escarpment area

| 0.85      | 1.27 | 1.69 |
|-----------|------|------|
| Kilometre | S    |      |