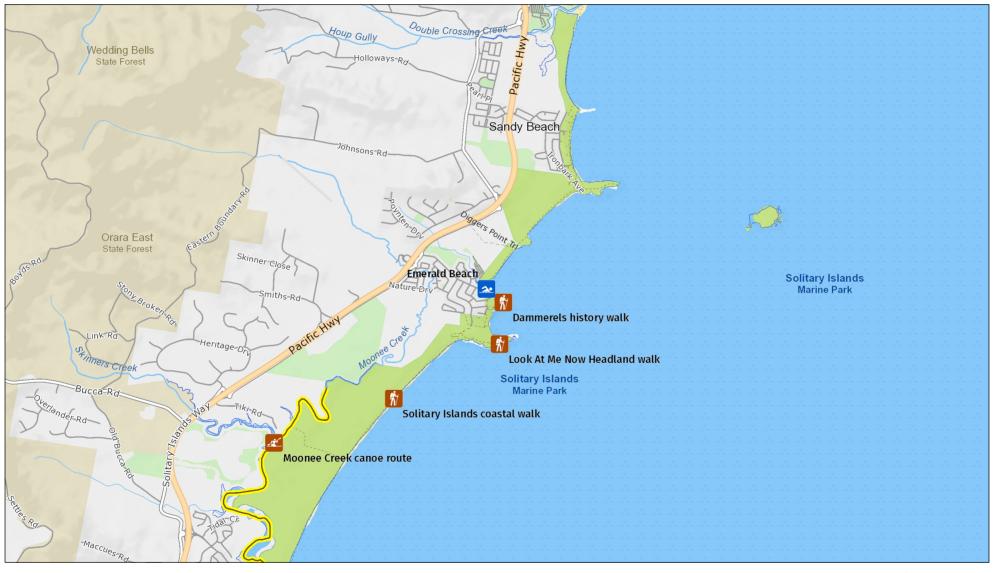

## Moonee Creek canoe route

Emerald Beach area

| 0 | 1.56       | 2.35 | 3.13 |
|---|------------|------|------|
|   | Kilometres |      |      |

MAP INFORMATION

This map does not provide detailed information on topography, alerts or opening times and may not be suitable for some activities. Map Published: 05-Nov-2021