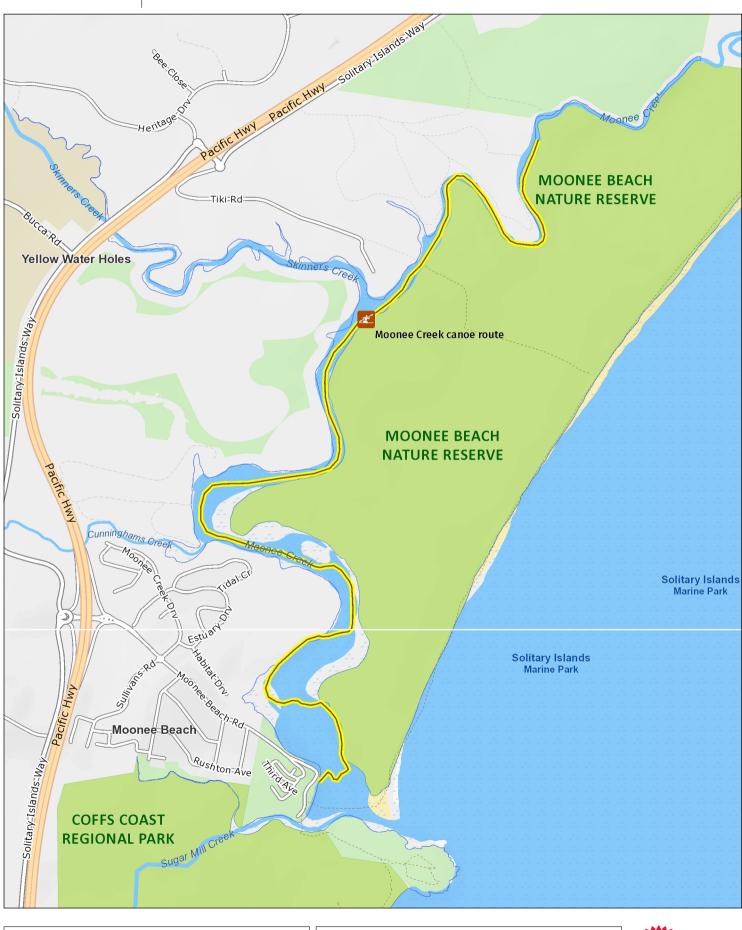

## Moonee Creek canoe route

Overview map

| 0 | 0.48       | 0.72 | 0.95 |
|---|------------|------|------|
|   | Kilometres |      |      |

R

## MAP INFORMATION

This map does not provide detailed information on topography, alerts or opening times and may not be suitable for some activities. Map Published: 05-Nov-2021