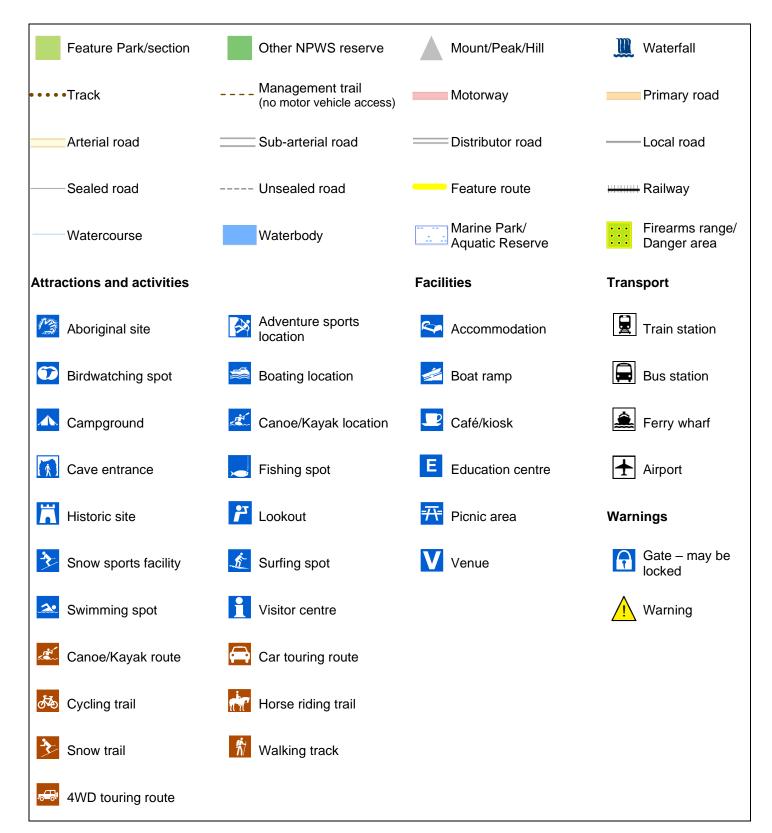

## Moonee Creek canoe route

Overview map

| 0 | 0.48       | 0.72 | 0.95 |
|---|------------|------|------|
|   | Kilometres |      |      |

R

## MAP INFORMATION

This map does not provide detailed information on topography, alerts or opening times and may not be suitable for some activities. Map Published: 05-Nov-2021

## Moonee Creek canoe route

Emerald Beach area

| 0 | 1.56       | 2.35 | 3.13 |
|---|------------|------|------|
|   | Kilometres |      |      |

MAP INFORMATION

This map does not provide detailed information on topography, alerts or opening times and may not be suitable for some activities. Map Published: 05-Nov-2021