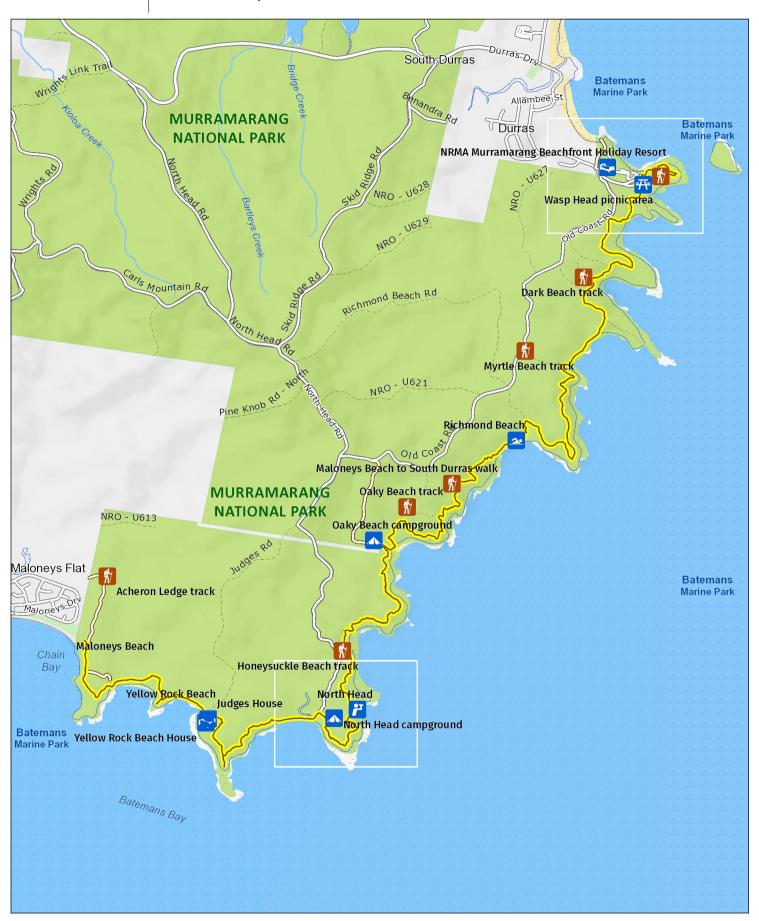

## Maloneys Beach to South Durras walking track

Detail: North Head area

This map does not provide detailed information on topography, alerts or opening times and may not be suitable for some activities.

Map Published: 21-Aug-2023