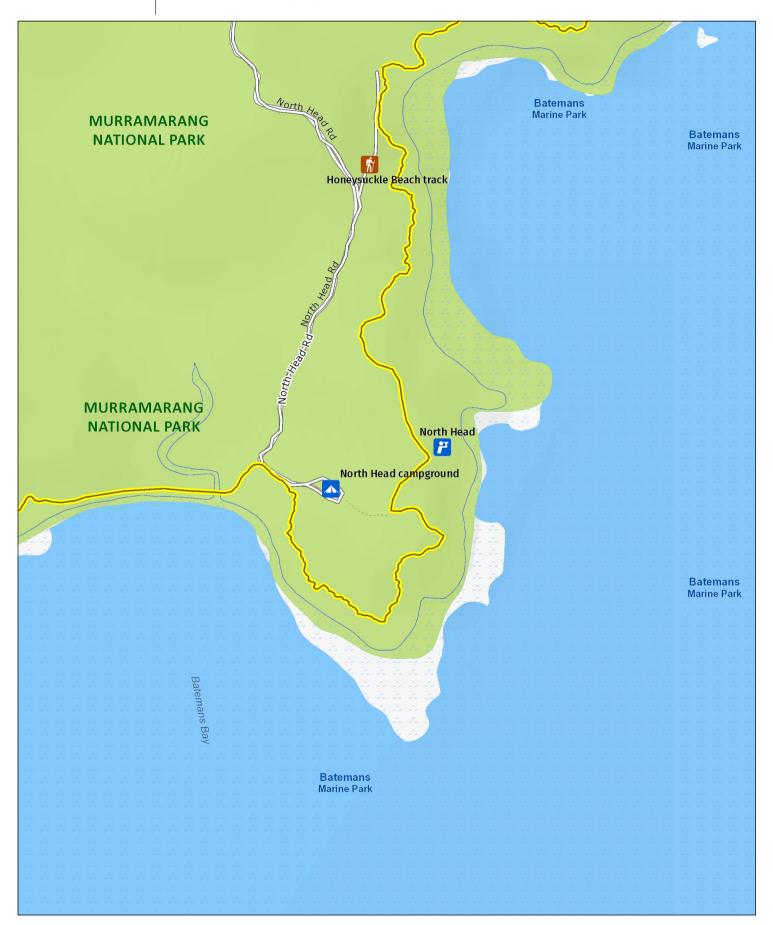

## Maloneys Beach to South Durras walking track

Detail: North Head area

This map does not provide detailed information on topography, alerts or opening times and may not be suitable for some activities.

Map Published: 21-Aug-2023