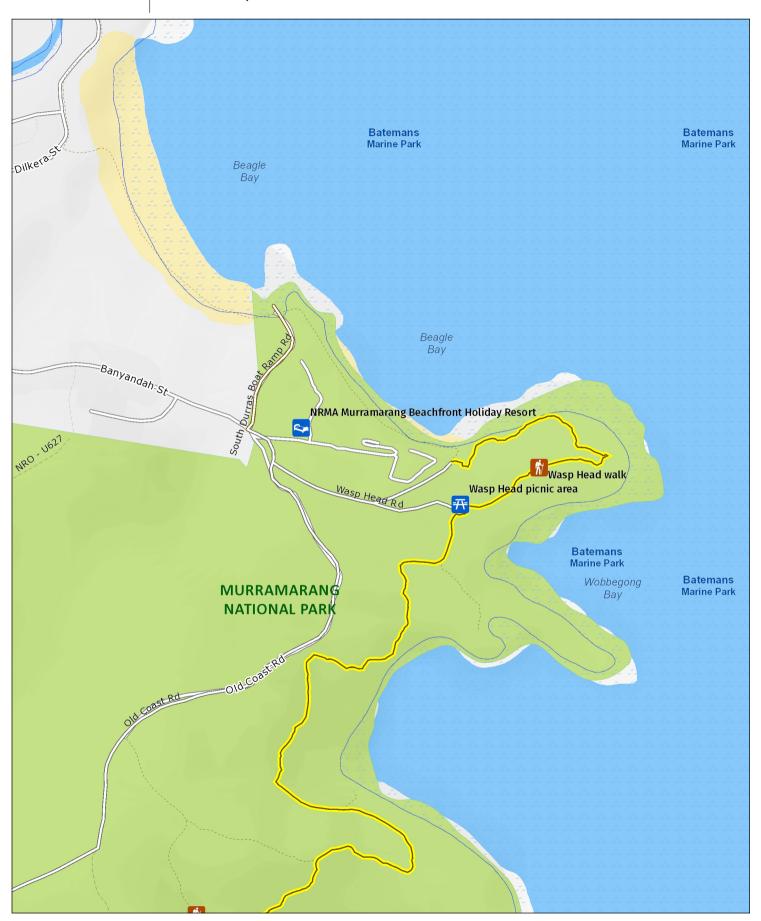

## Maloneys Beach to South Durras walking track

Detail: Wasp Head area

This map does not provide detailed information on topography, alerts or opening times and may not be suitable for some activities.

Map Published: 21-Aug-2023