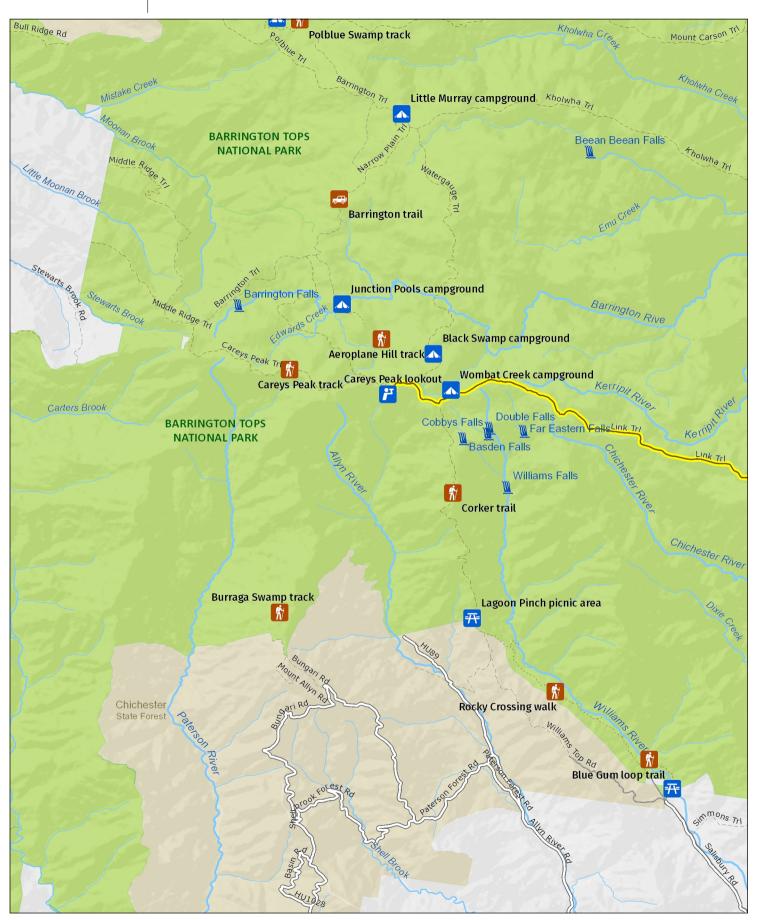

# **Link Trail - Gloucester Tops to Careys Peak**

Central area

### MAP INFORMATION

This map does not provide detailed information on topography, alerts or opening times and may not be suitable for some activities.

Map Published: 06-Sep-2021