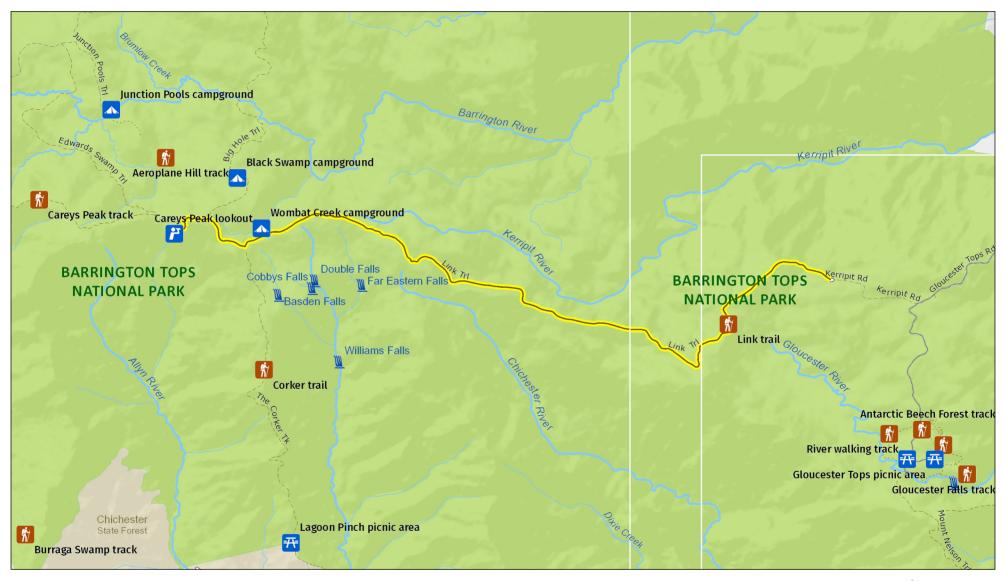

# **Link Trail - Gloucester Tops to Careys Peak**

Central area

### MAP INFORMATION

This map does not provide detailed information on topography, alerts or opening times and may not be suitable for some activities.

Map Published: 06-Sep-2021