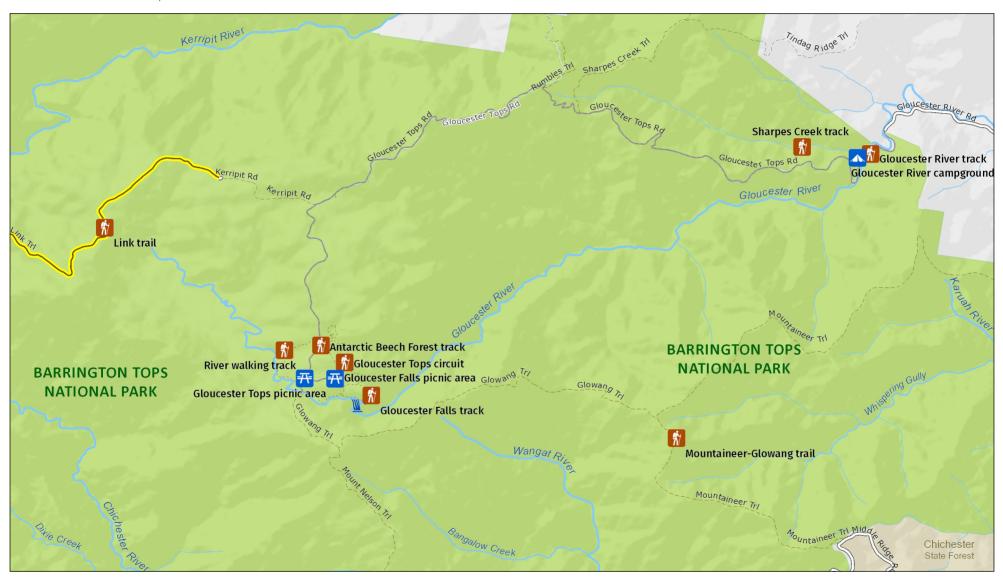

## **Link Trail - Gloucester Tops to Careys Peak**

Gloucester Falls area

#### MAP INFORMATION

This map does not provide detailed information on topography, alerts or opening times and may not be suitable for some activities.

Map Published: 06-Sep-2021