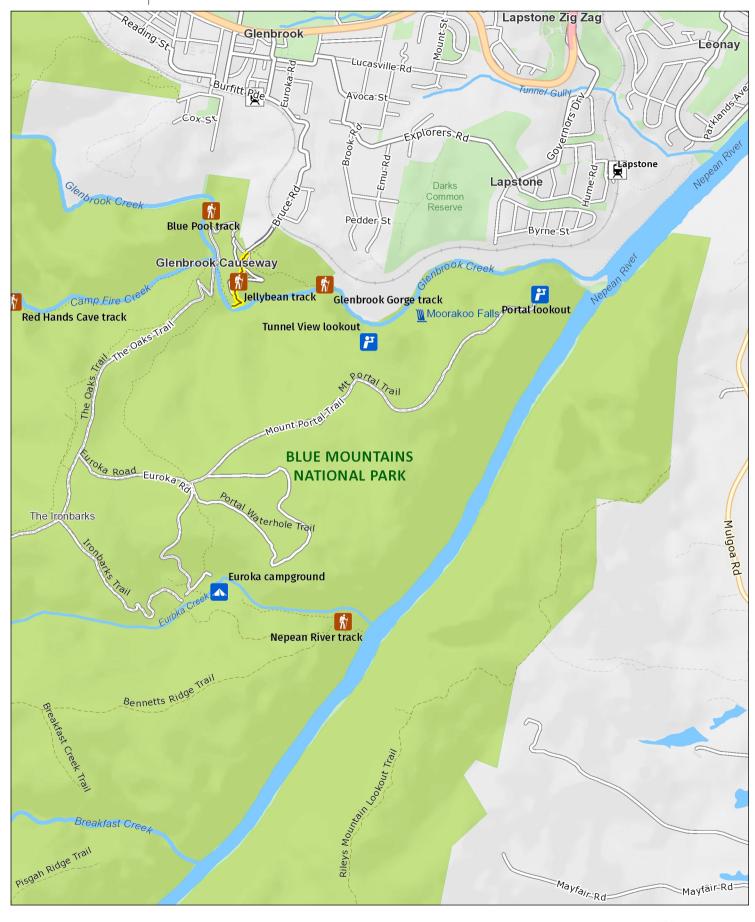

## Jellybean track

Overview map

| <b>A</b> | 0          | 0.12 | 0.18 | 0.24 | Th<br>or |
|----------|------------|------|------|------|----------|
|          | Kilometres |      |      |      |          |

## Detail: Glenbrook Causeway to Euroka

| ) | 0.68       | 1.01 | 1.35 |
|---|------------|------|------|
|   | Kilometres |      |      |