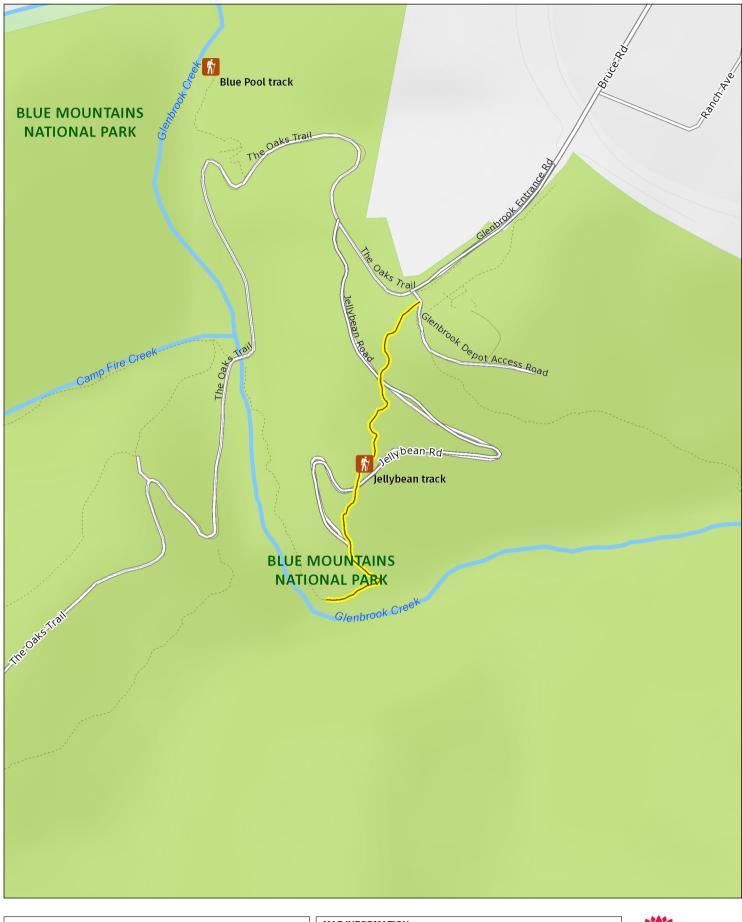

## Jellybean track

Overview map

| <b>A</b> | 0          | 0.12 | 0.18 | 0.24 | Th<br>or |
|----------|------------|------|------|------|----------|
|          | Kilometres |      |      |      |          |

MAP INFORMATION

his map does not provide detailed information on topography, alerts r opening times and may not be suitable for some activities. lap Published: 04-Feb-2022