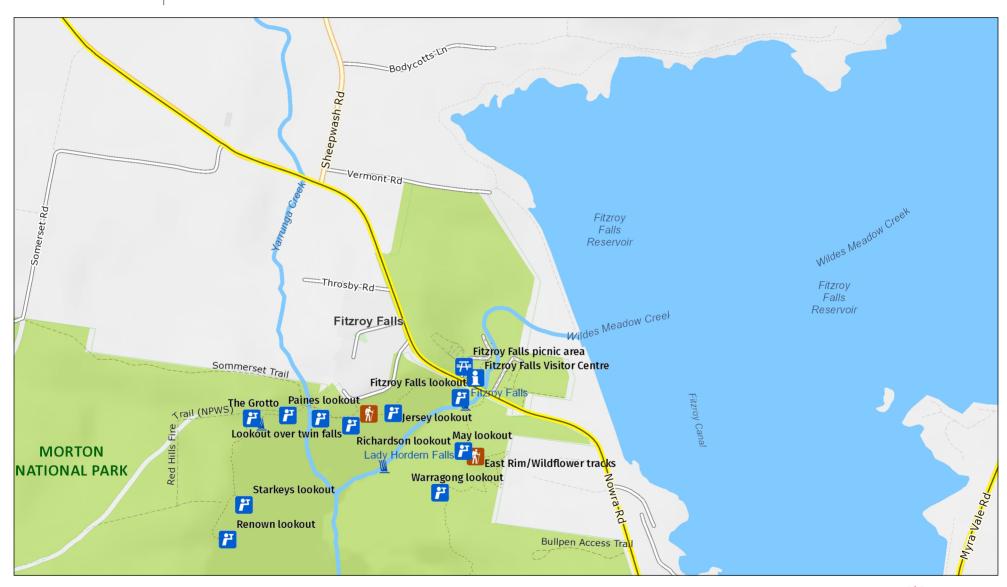

## Illawarra tourism route

Detail: Fitzroy Falls area

#### MAP INFORMATION

This map does not provide detailed information on topography, alerts or opening times and may not be suitable for some activities.

Map Published: 23-Dec-2021