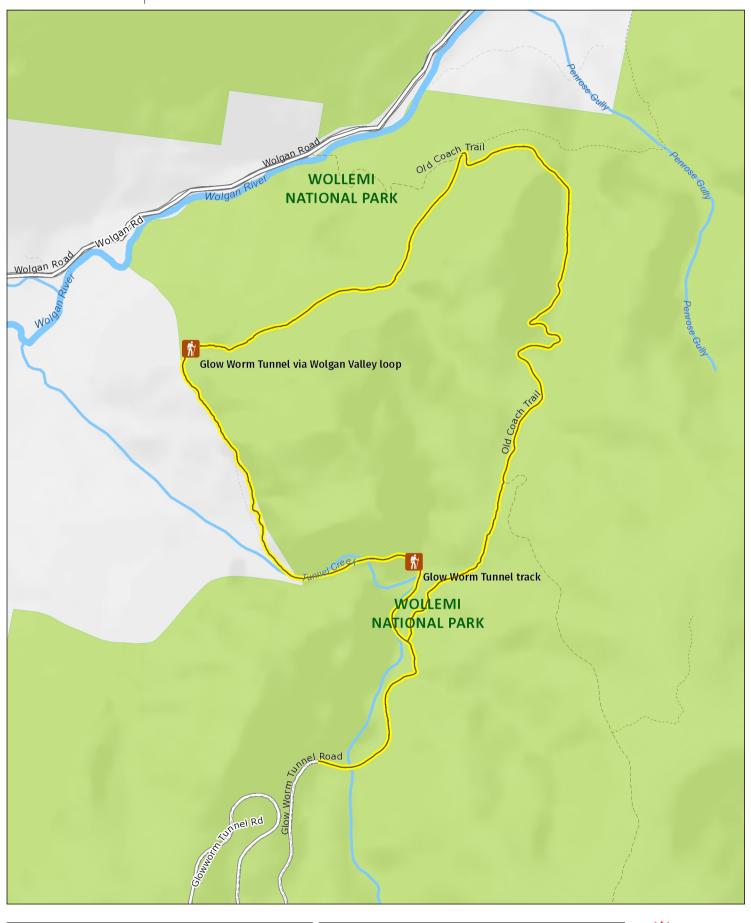

## Glow Worm Tunnel via Wolgan Valley loop

Overview map

| $\mathbf{\Delta}$ | 0 | 0.4        | 19 | 0.74 | 0.98 |  |
|-------------------|---|------------|----|------|------|--|
| $\nabla N P$      |   |            | 1  |      |      |  |
|                   |   | Kilometres |    |      |      |  |