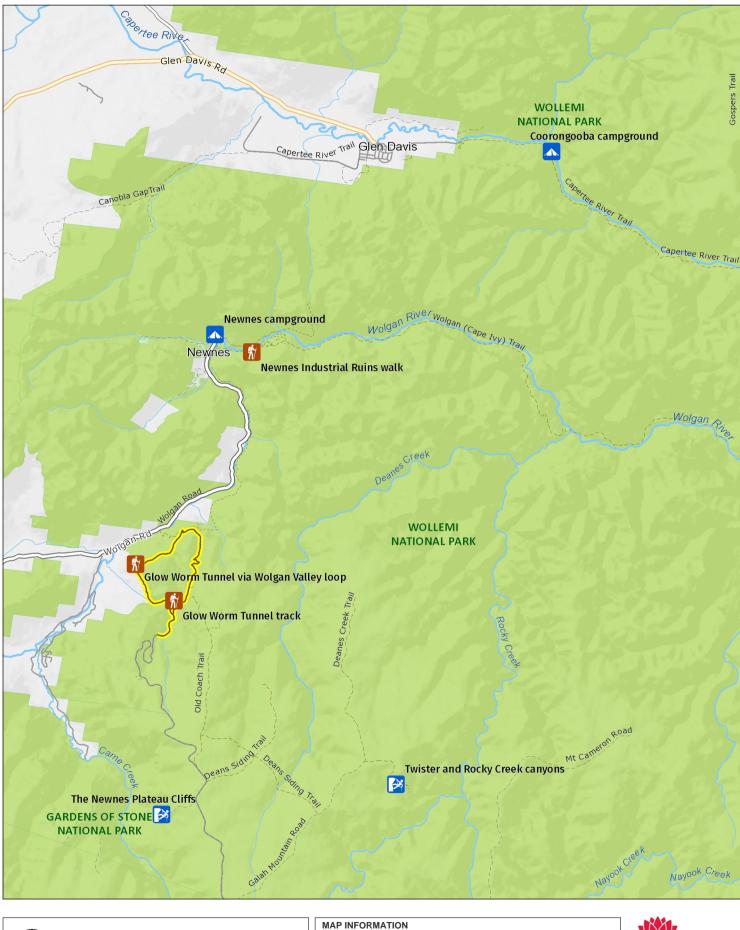

## Glow Worm Tunnel via Wolgan Valley loop

Detail: Newnes area

|  | 0 | 2.86       | 4.29 | 5.72 |
|--|---|------------|------|------|
|  |   | Kilometres |      |      |

This map does not provide detailed information on topography, alerts or opening times and may not be suitable for some activities. Map Published: 09-Jul-2024