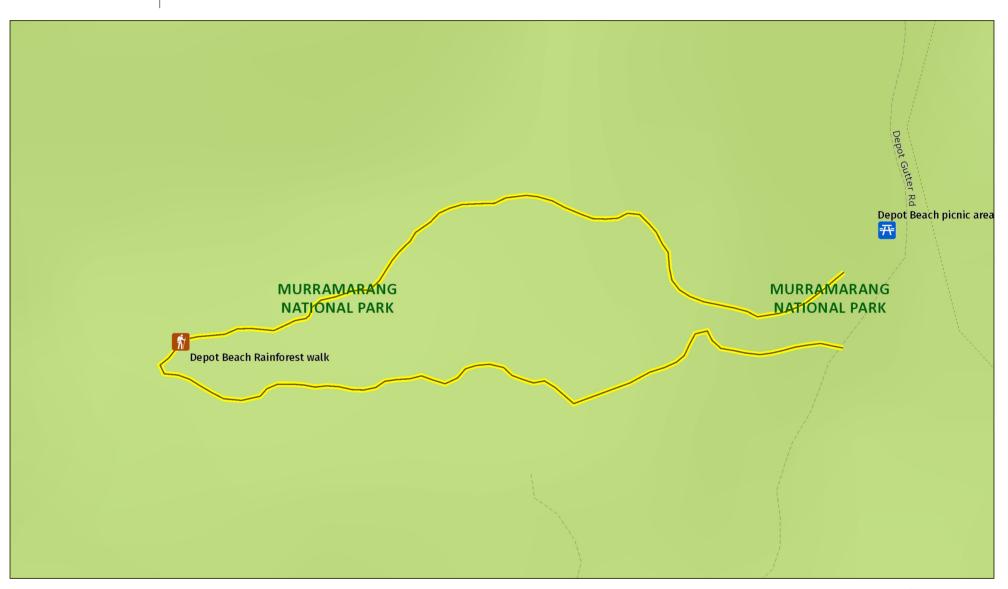

## **Depot Beach Rainforest walk**

Overview map

| $\mathbf{k}$ | 0 | 0.04       | 0.07 | 0.09 |
|--------------|---|------------|------|------|
|              |   | Kilometres |      |      |