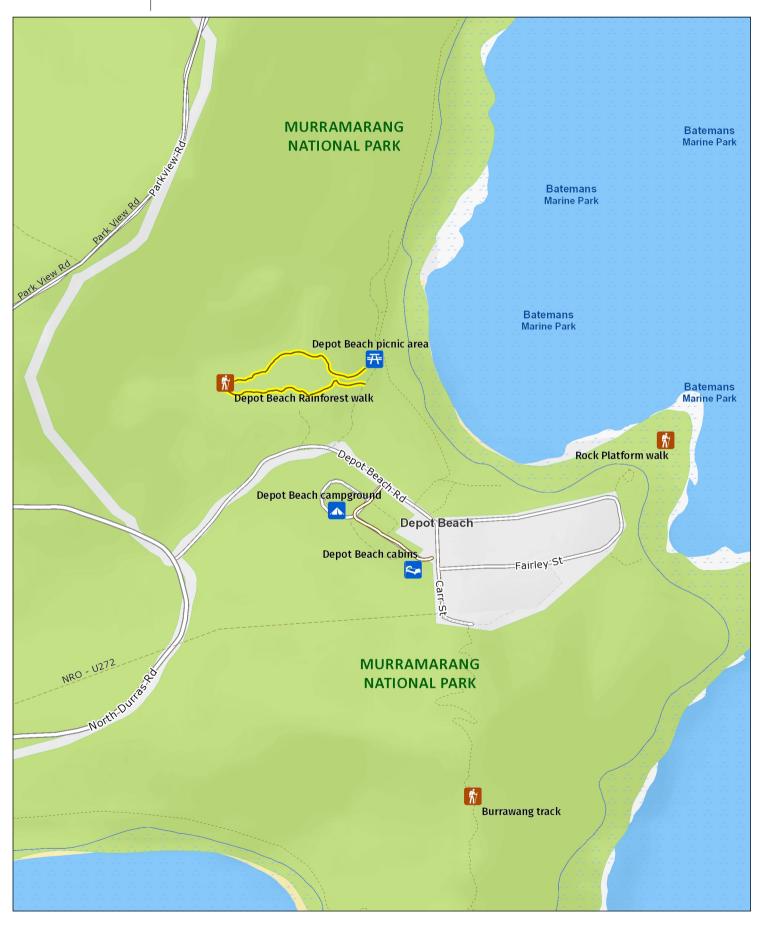

## **Depot Beach Rainforest walk**

Detail: Depot Beach

| 0.2   | 1 0.31 | 0.41 |
|-------|--------|------|
| Kilom | etres  |      |

MAP INFORMATION

This map does not provide detailed information on topography, alerts or opening times and may not be suitable for some activities. Map Published: 21-Aug-2023