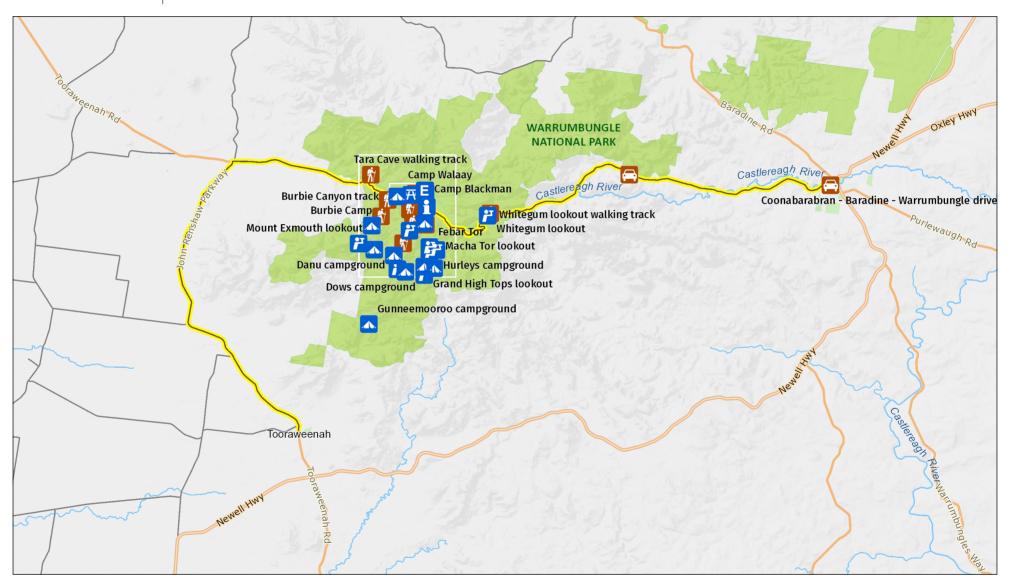

# Coonabarabran - Warrumbungle - Tooraweenah drive

Detail: Wambelong area

### MAP INFORMATION

This map does not provide detailed information on topography, alerts or opening times and may not be suitable for some activities.

Map Published: 19-Oct-2022