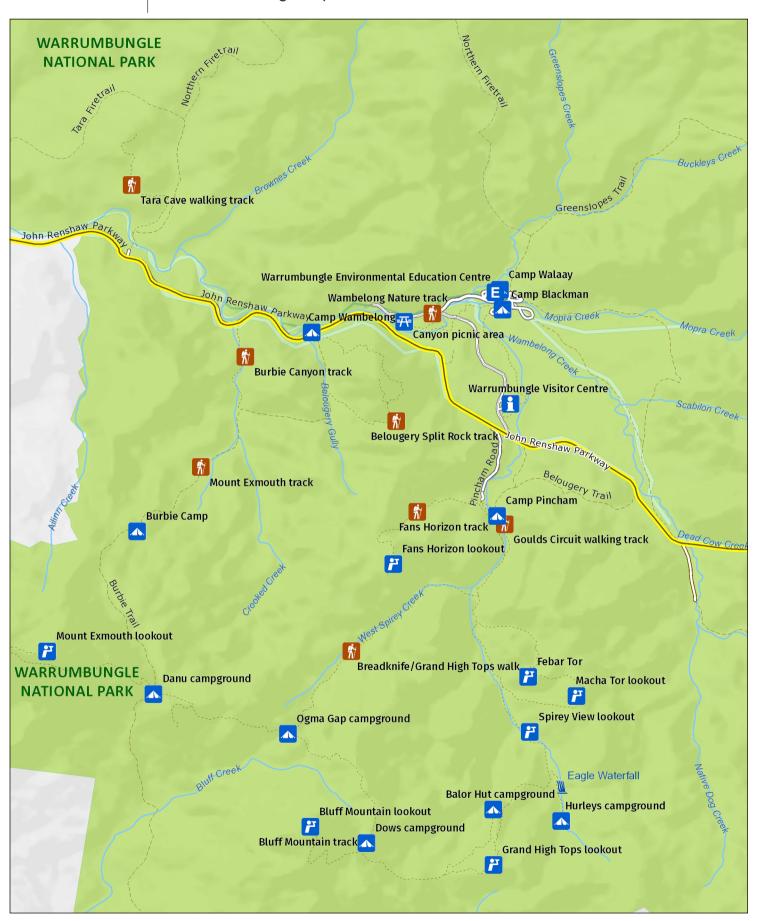

# Coonabarabran - Warrumbungle - Tooraweenah drive

Detail: Wambelong area

### MAP INFORMATION

This map does not provide detailed information on topography, alerts or opening times and may not be suitable for some activities.

Map Published: 19-Oct-2022