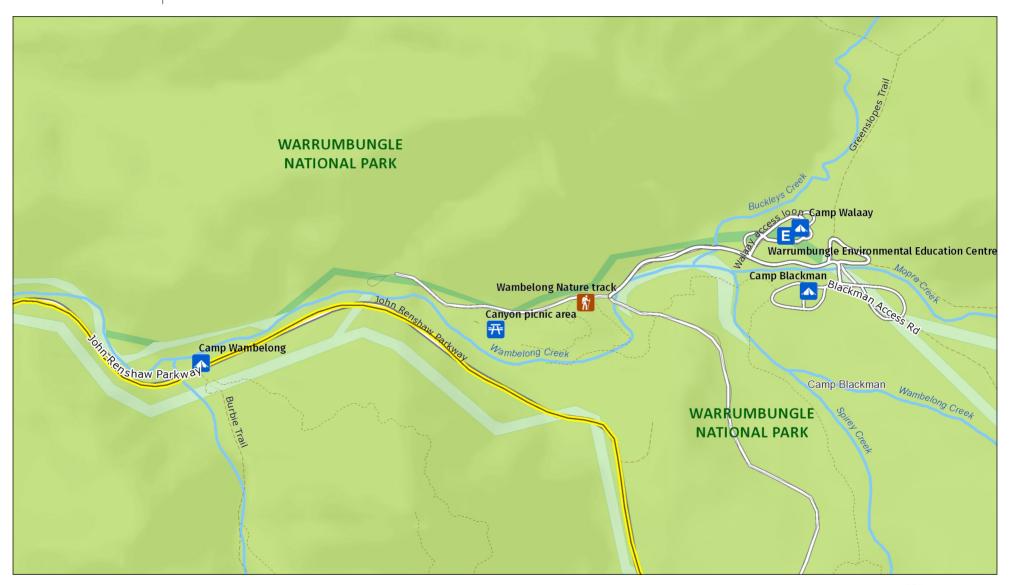

# Coonabarabran - Warrumbungle - Tooraweenah drive

Detail: Wambelong area

### MAP INFORMATION

This map does not provide detailed information on topography, alerts or opening times and may not be suitable for some activities.

Map Published: 19-Oct-2022