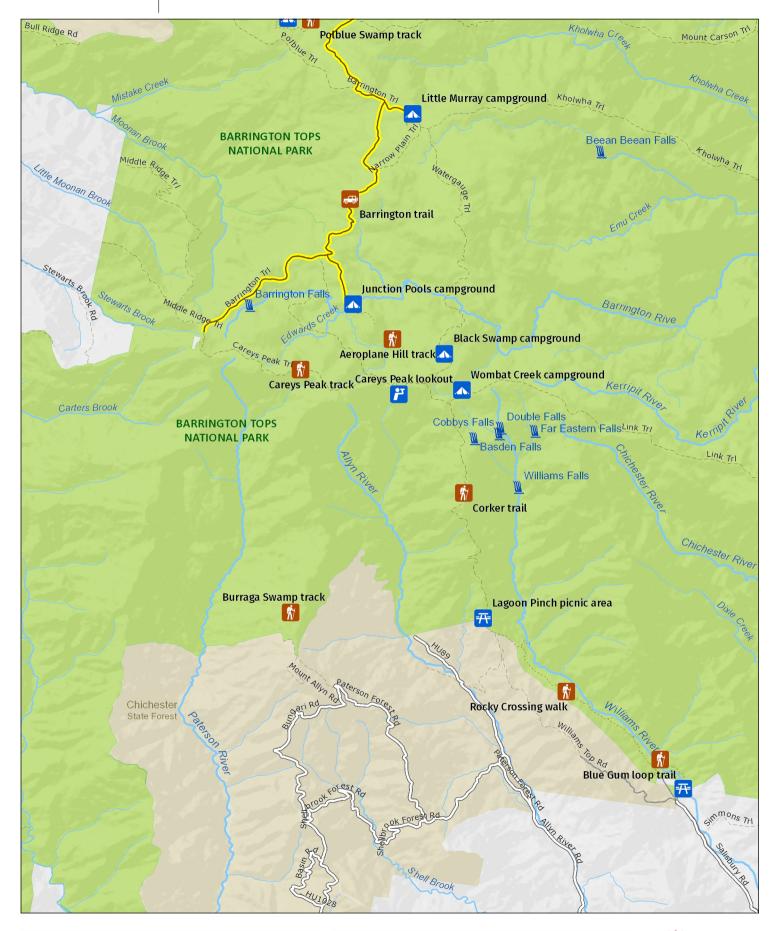

# **Barrington trail**

Central area

### MAP INFORMATION

This map does not provide detailed information on topography, alerts or opening times and may not be suitable for some activities. Map Published: 06-Sep-2021