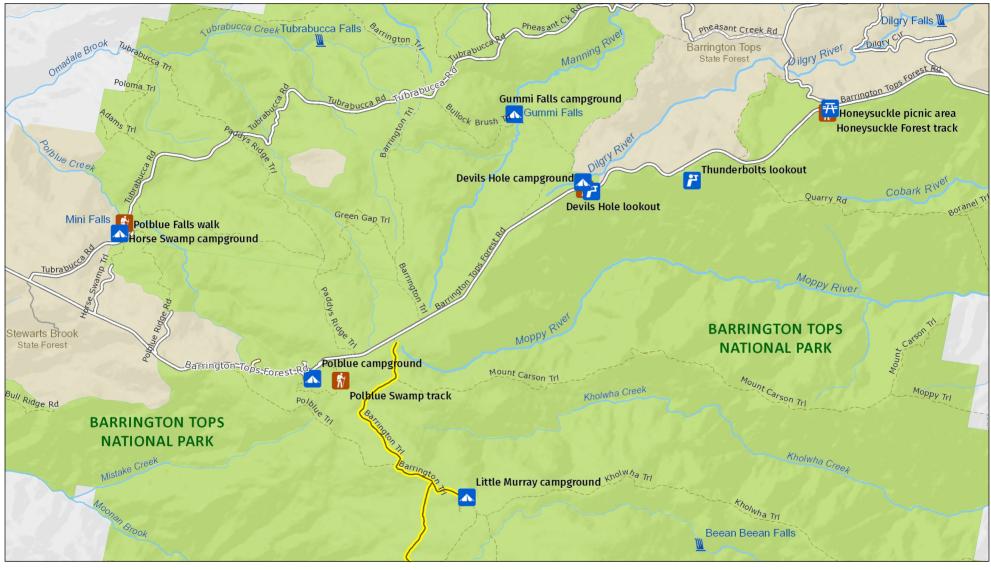

### Polblue Honeysuckle area

| $\mathbf{\Theta}$ | 0 | 2.35       | 3.52 | 4.70 |
|-------------------|---|------------|------|------|
|                   |   | Kilometres |      |      |

#### MAP INFORMATION

This map does not provide detailed information on topography, alerts or opening times and may not be suitable for some activities. Map Published: 06-Sep-2021