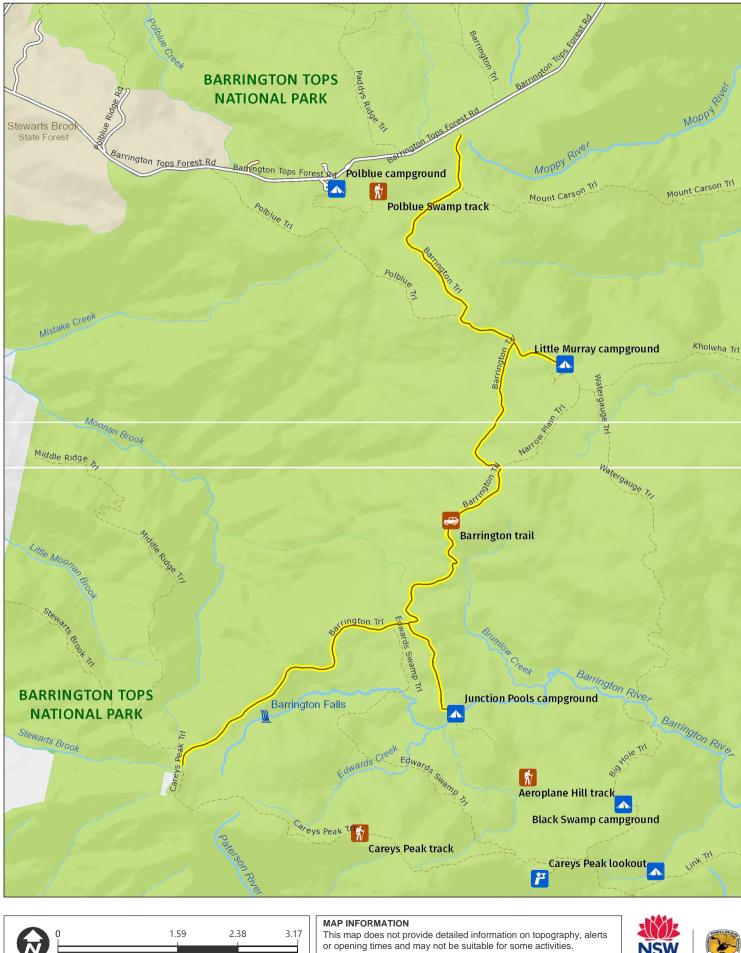

# **Barrington trail**

Central area

### MAP INFORMATION

This map does not provide detailed information on topography, alerts or opening times and may not be suitable for some activities. Map Published: 06-Sep-2021