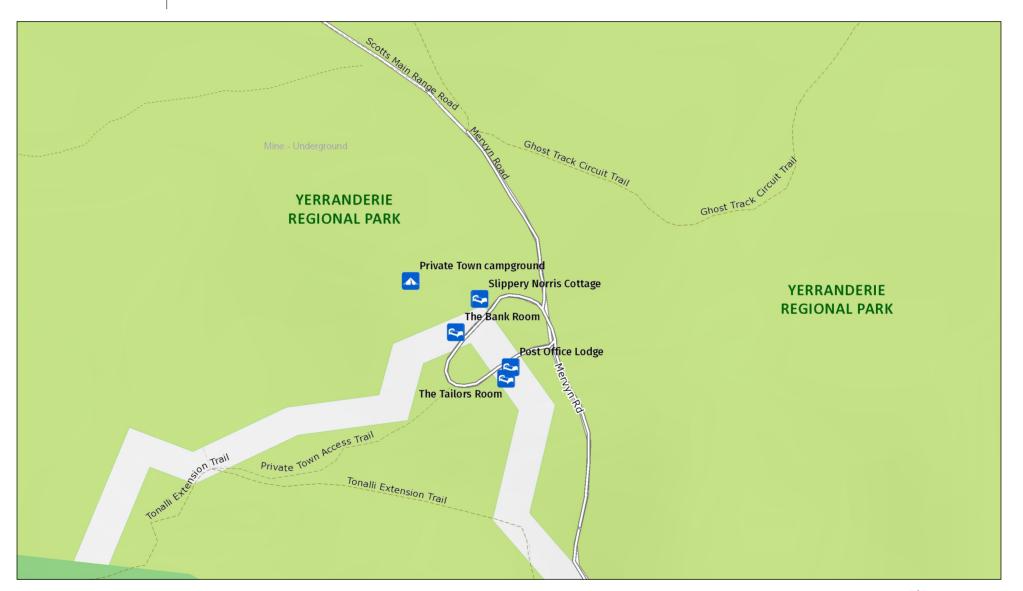

## Yerranderie Regional Park

Private Town area

| 0.07 ·     | 0.10 | 0.14 |
|------------|------|------|
| Kilometres |      |      |