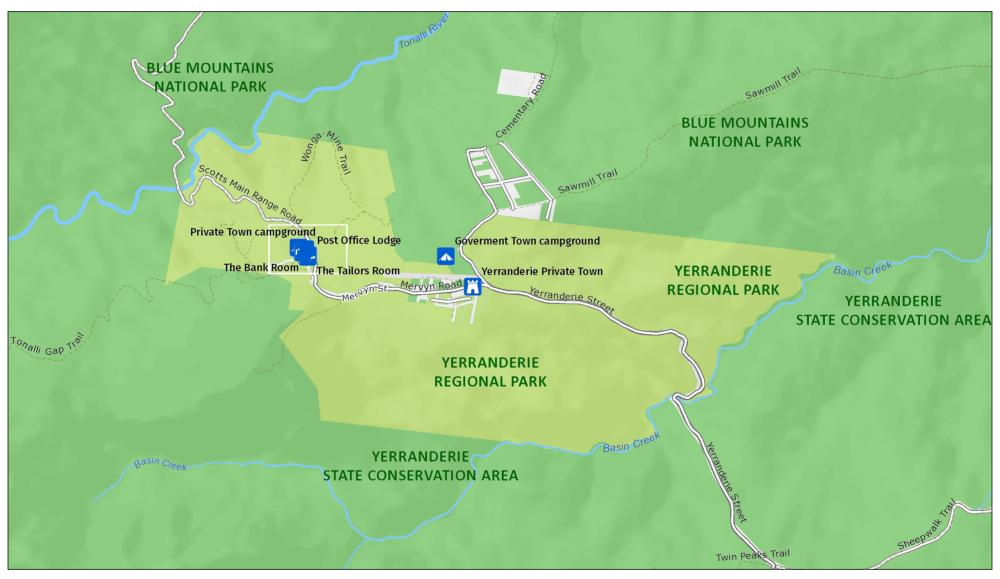

## Yerranderie Regional Park

Overview

| $\Theta$ | 0 | 0.73 ·     | 1.09 | 1.45 |
|----------|---|------------|------|------|
|          |   | Kilometres |      |      |