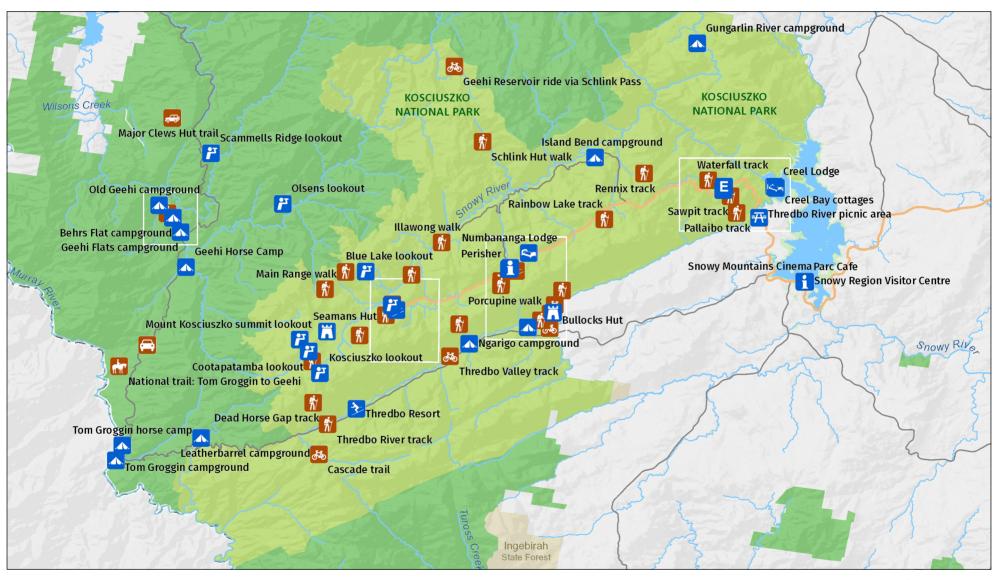

#### MAP INFORMATION

This map does not provide detailed information on topography, alerts or opening times and may not be suitable for some activities.

Map Published: 19-Aug-2024

Sawpit Creek area