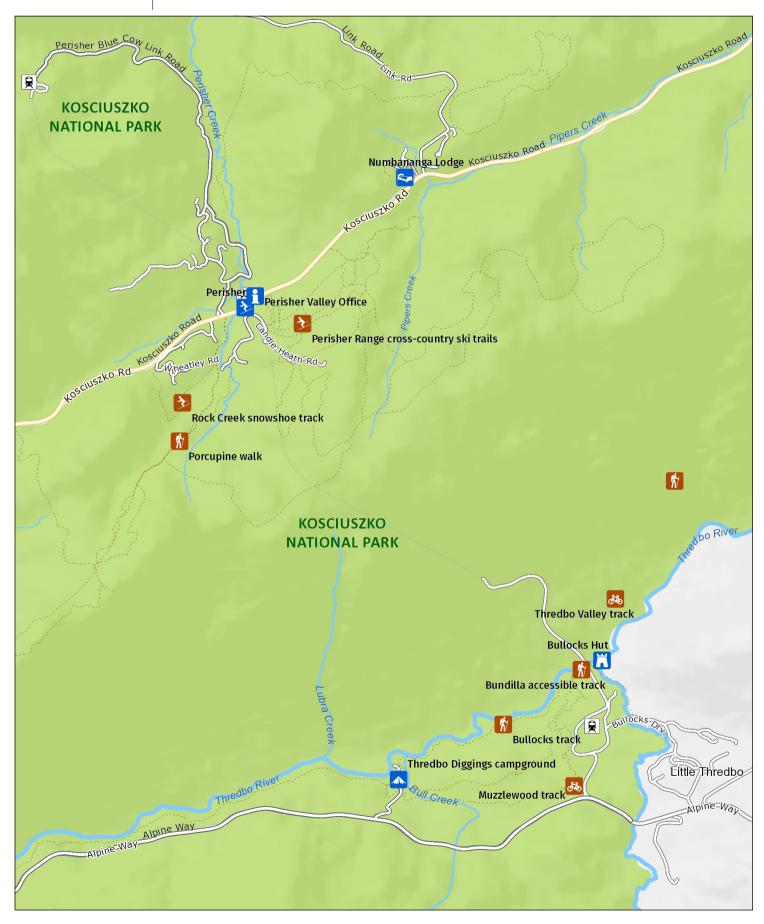

Overview





#### MAP INFORMATION

This map does not provide detailed information on topography, alerts or opening times and may not be suitable for some activities.

Map Published: 19-Aug-2024







Sawpit Creek area





#### MAP INFORMATION

This map does not provide detailed information on topography, alerts or opening times and may not be suitable for some activities.









Charlotte Pass area







This map does not provide detailed information on topography, alerts or opening times and may not be suitable for some activities.

Map Published: 19-Aug-2024







Perisher and Bullocks Flat





### MAP INFORMATION

This map does not provide detailed information on topography, alerts or opening times and may not be suitable for some activities.

Map Published: 19-Aug-2024