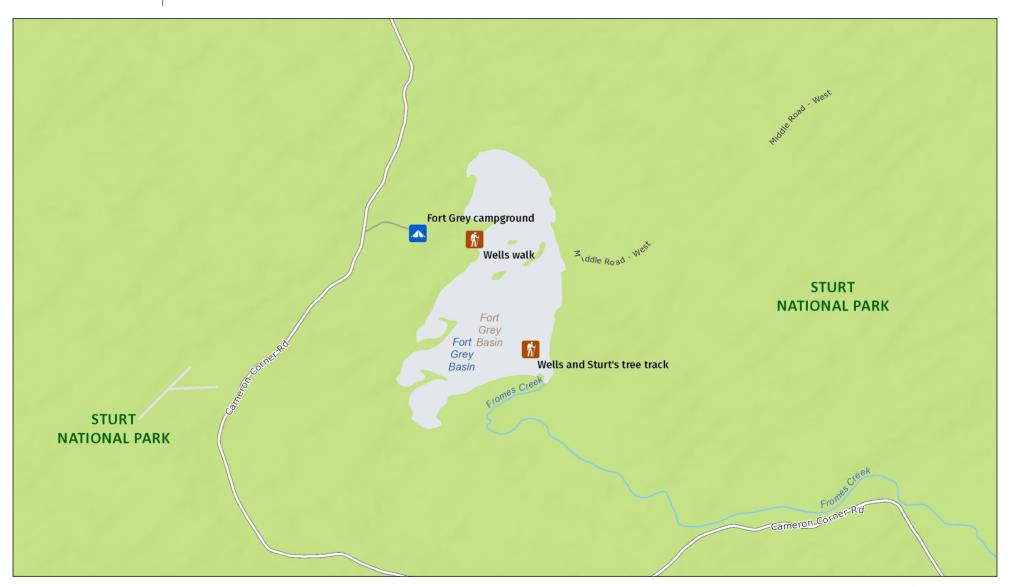

Tibooburra

MAP INFORMATION This map does not provide detailed information on topography, alerts or opening times and may not be suitable for some activities. Map Published: 05-Sep-2022

Fort Grey area

| $\mathbf{\Theta}$ | 0 | 1.80 ·     | 2.70 | 3.60 |
|-------------------|---|------------|------|------|
|                   |   | Kilometres |      | ]    |