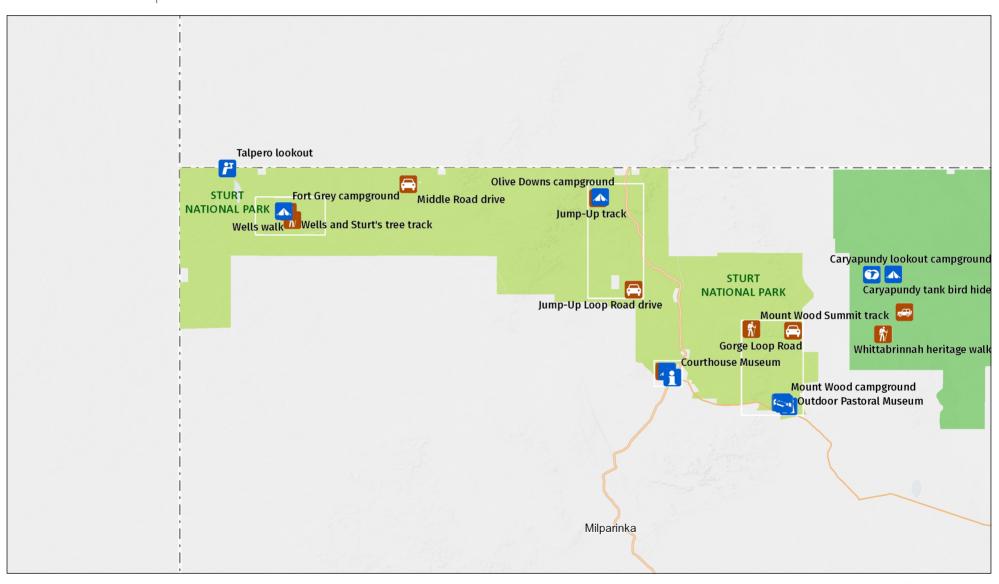

#### MAP INFORMATION

This map does not provide detailed information on topography, alerts or opening times and may not be suitable for some activities. Map Published: 05-Sep-2022

Olive Downs area

MAP INFORMATION

This map does not provide detailed information on topography, alerts or opening times and may not be suitable for some activities. Map Published: 05-Sep-2022

Mount Wood area