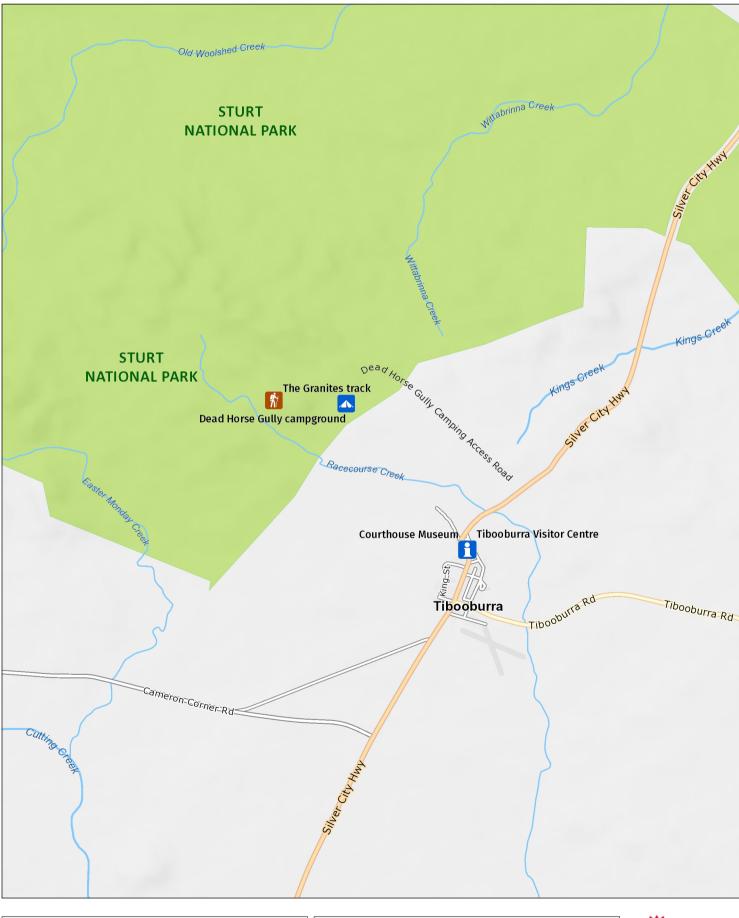

Tibooburra

MAP INFORMATION This map does not provide detailed information on topography, alerts or opening times and may not be suitable for some activities. Map Published: 05-Sep-2022

Fort Grey area

| $\mathbf{\Theta}$ | 0 | 1.80 ·     | 2.70 | 3.60 |
|-------------------|---|------------|------|------|
|                   |   | Kilometres |      | ]    |