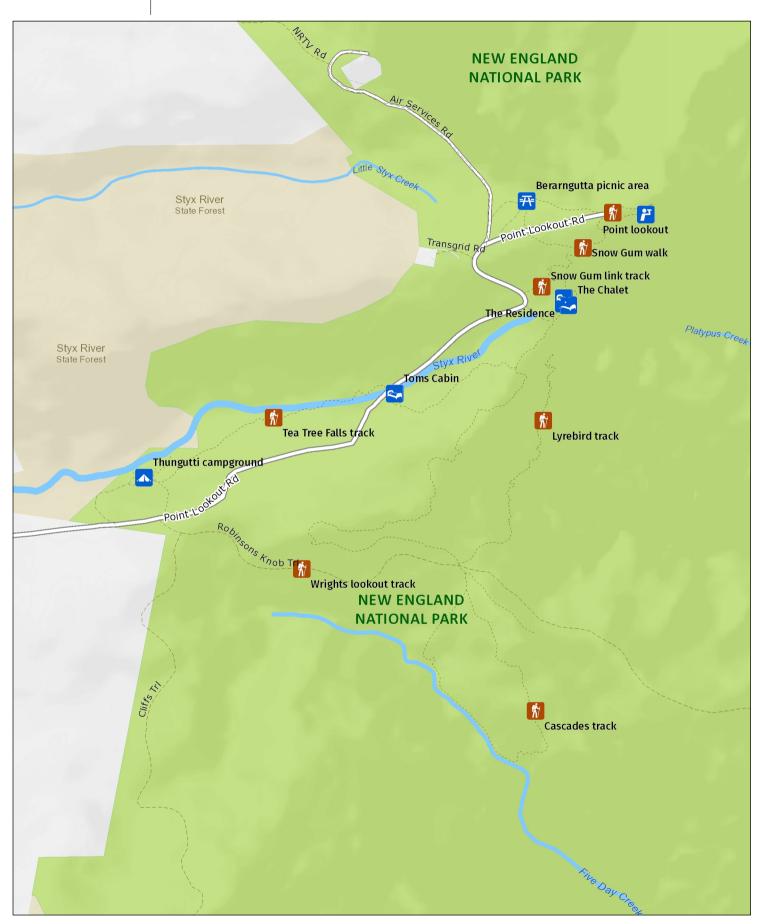

## **New England National Park**

Point Lookout Road

This map does not provide detailed information on topography, alerts or opening times and may not be suitable for some activities.

Map Published: 23-Aug-2023