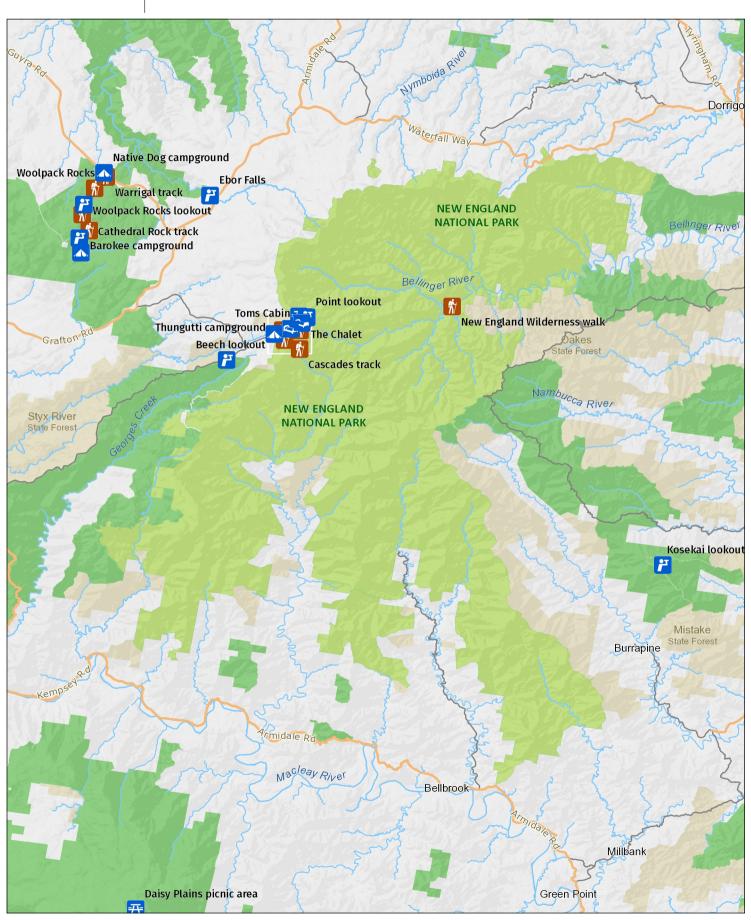

## **New England National Park**

Overview

## MAP INFORMATION

This map does not provide detailed information on topography, alerts or opening times and may not be suitable for some activities.

Map Published: 23-Aug-2023