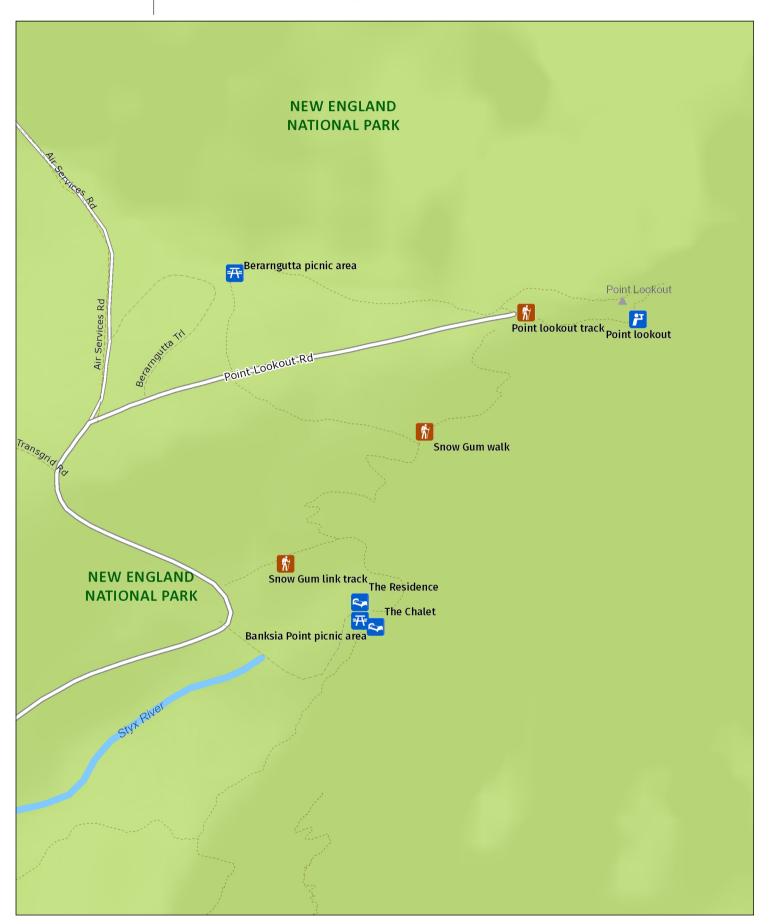

## **New England National Park**

The Residence and The Chalet area

This map does not provide detailed information on topography, alerts or opening times and may not be suitable for some activities.

Map Published: 23-Aug-2023