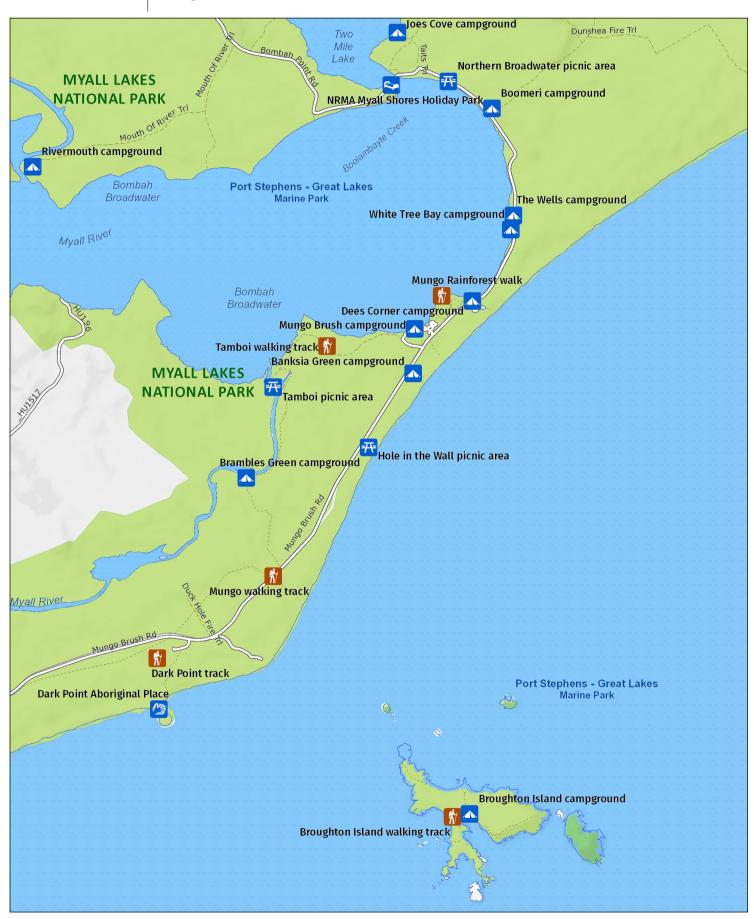

# **Myall Lakes National Park**

Mungo Brush area

### MAP INFORMATION

This map does not provide detailed information on topography, alerts or opening times and may not be suitable for some activities.

Map Published: 25-Oct-2021