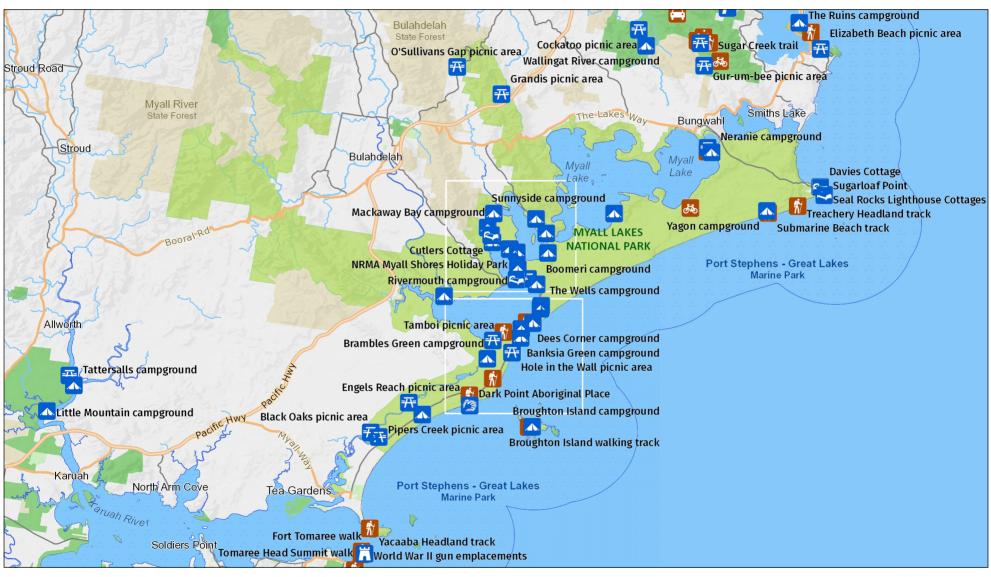

### **Myall Lakes National Park**

Overview

#### MAP INFORMATION

This map does not provide detailed information on topography, alerts or opening times and may not be suitable for some activities.

Map Published: 25-Oct-2021