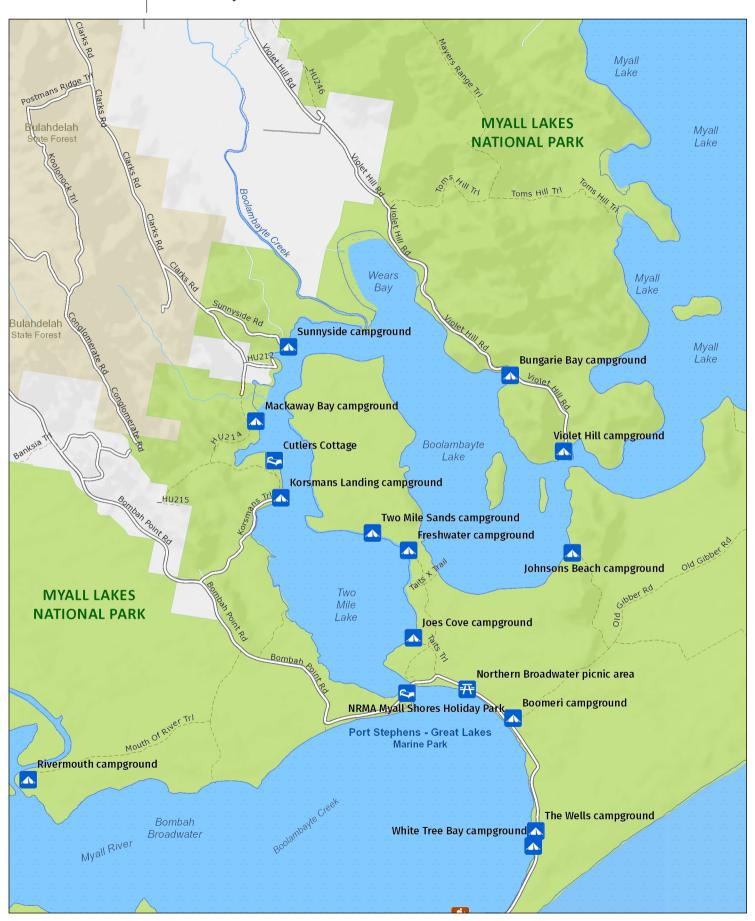

# **Myall Lakes National Park**

Boolambayte Lake area

### MAP INFORMATION

This map does not provide detailed information on topography, alerts or opening times and may not be suitable for some activities.

Map Published: 25-Oct-2021