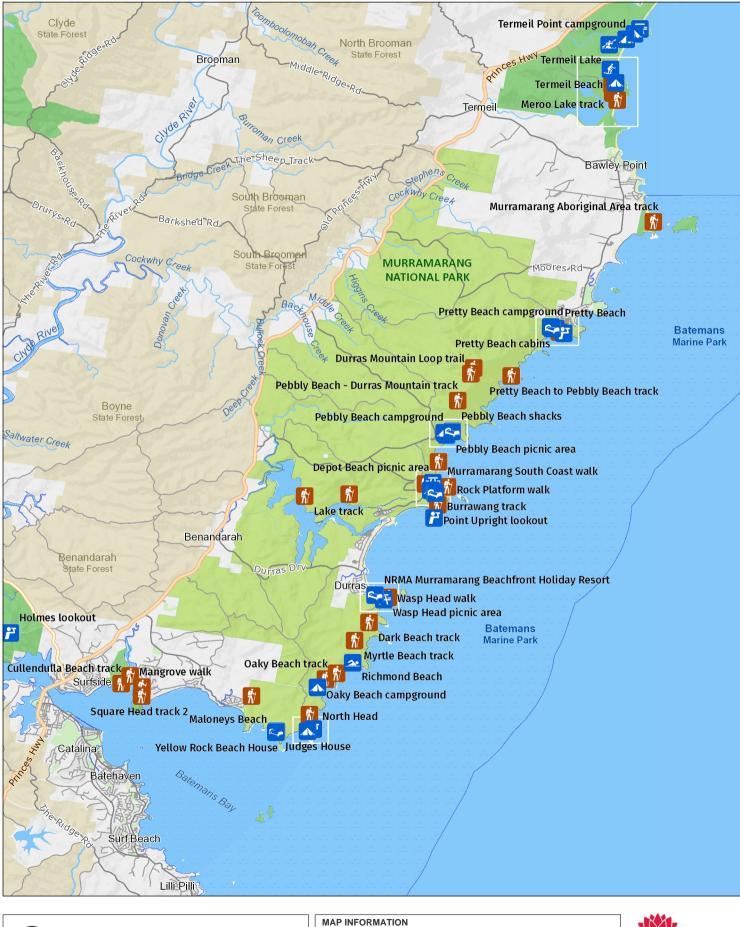

Overview



### 0 4.07 6.11 8.14 Kilometres

This map does not provide detailed information on topography, alerts or opening times and may not be suitable for some activities. Map Published: 21-Aug-2023







North Head area

Kilometres





Wasp Head area





#### MAP INFORMATION

This map does not provide detailed information on topography, alerts or opening times and may not be suitable for some activities. Map Published: 21-Aug-2023







Pebbly Beach area





Pretty Beach area





MAP INFORMATION

This map does not provide detailed information on topography, alerts or opening times and may not be suitable for some activities. Map Published: 21-Aug-2023





Depot Beach



| 0.21       | 0.31 | 0.41 |
|------------|------|------|
| Kilometres | ;    |      |

MAP INFORMATION

This map does