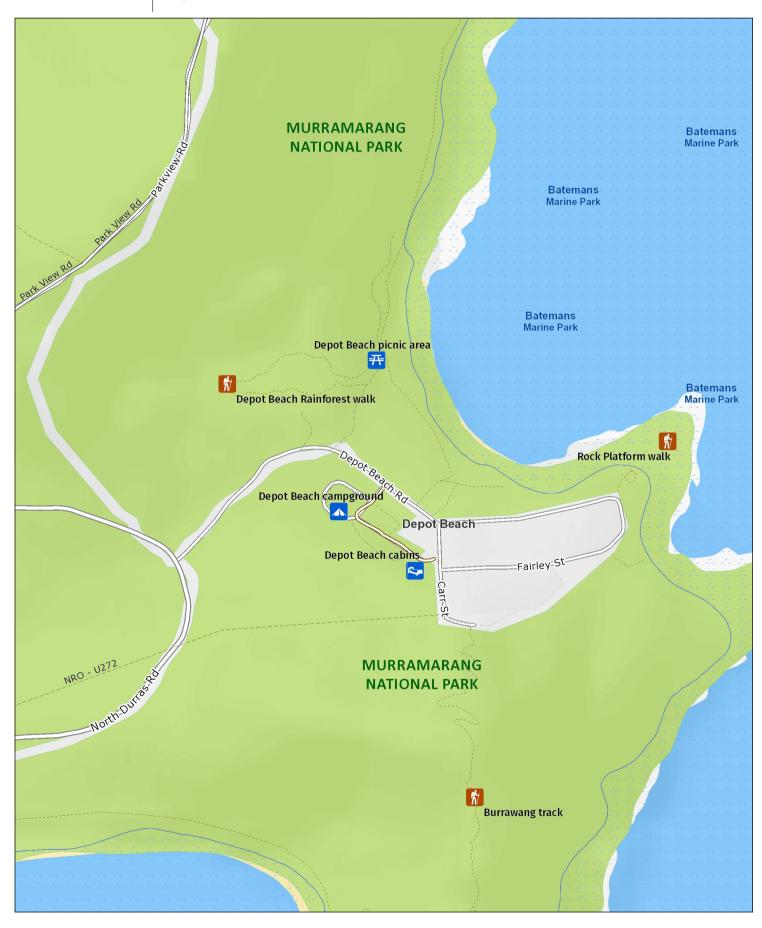

MAP INFORMATION

This map does not provide detailed information on topography, alerts or opening times and may not be suitable for some activities. Map Published: 21-Aug-2023

Depot Beach

| 0.21       | 0.31 | 0.41 |
|------------|------|------|
| Kilometres | ;    |      |