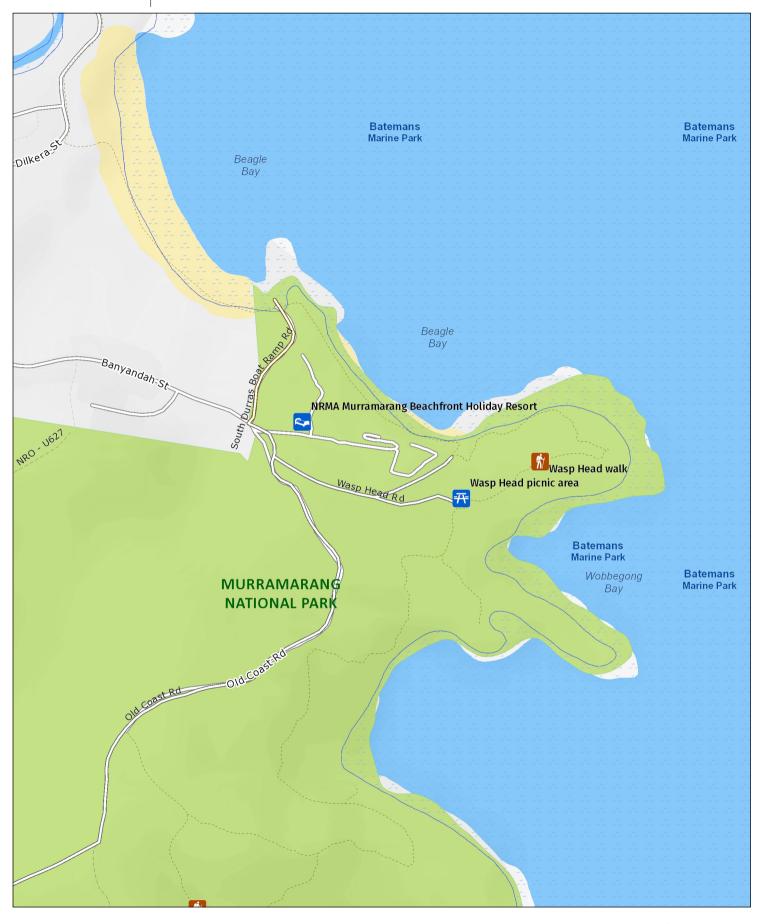

Overview



### 0 4.07 6.11 8.14 Kilometres

This map does not provide detailed information on topography, alerts or opening times and may not be suitable for some activities. Map Published: 21-Aug-2023







North Head area

Kilometres





Wasp Head area





#### MAP INFORMATION

This map does not provide detailed information on topography, alerts or opening times and may not be suitable for some activities. Map Published: 21-Aug-2023







Pebbly Beach area





Pretty Beach area





MAP INFORMATION

This map does not provide detailed information on topography, alerts or opening times and may not be suitable for some activities. Map Published: 21-Aug-2023





Depot Beach



| 0.21       | 0.31 | 0.41 |
|------------|------|------|
| Kilometres | ;    |      |

MAP INFORMATION

This map does not provide detailed information on topography, alerts or opening times and may not be suitable for some activities. Map Published: 21-Aug-2023