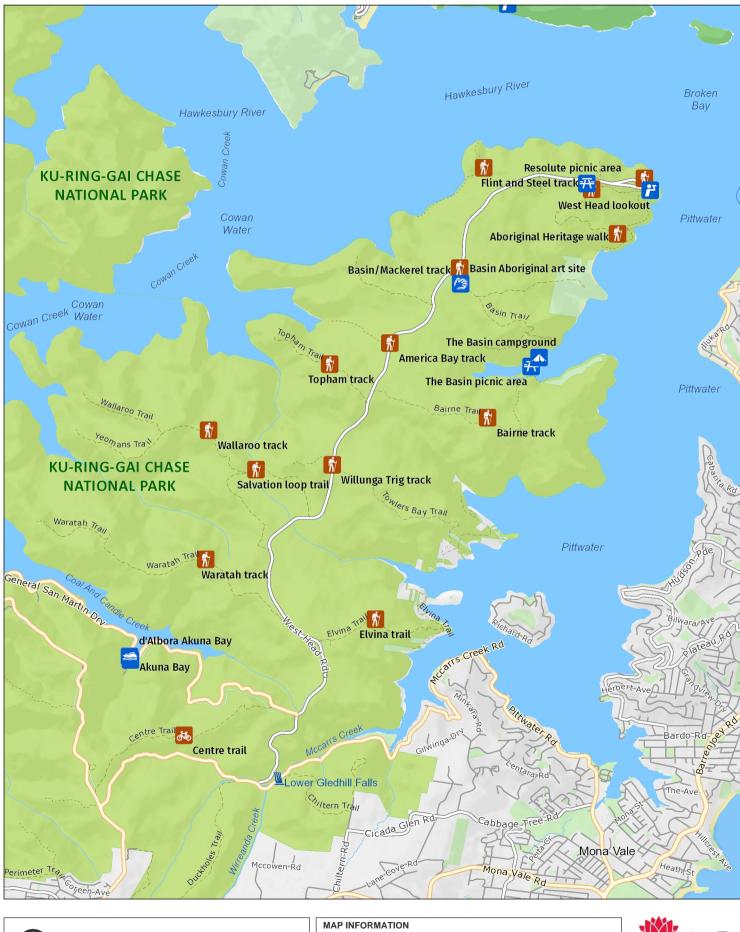

## Ku-ring-gai Chase National Park

West Head area

This map does not provide detailed information on topography, alerts or opening times and may not be suitable for some activities. Map Published: 09-Oct-2024