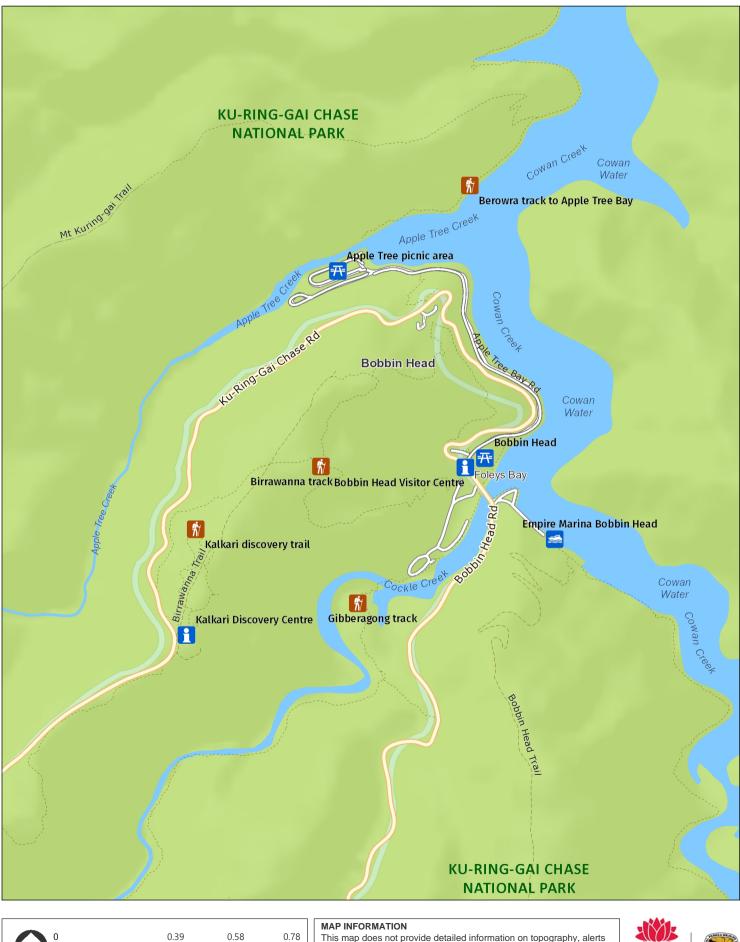

## Ku-ring-gai Chase National Park

Bobbin Head area

Kilometres

This map does not provide detailed information on topography, alerts or opening times and may not be suitable for some activities. Map Published: 09-Oct-2024