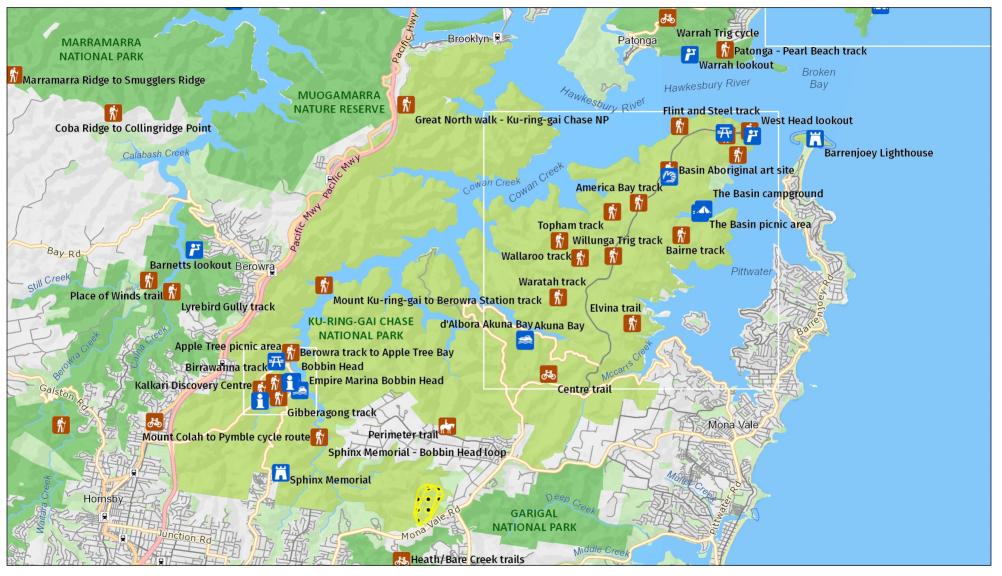

## Ku-ring-gai Chase National Park

West Head area

This map does not provide detailed information on topography, alerts or opening times and may not be suitable for some activities. Map Published: 09-Oct-2024