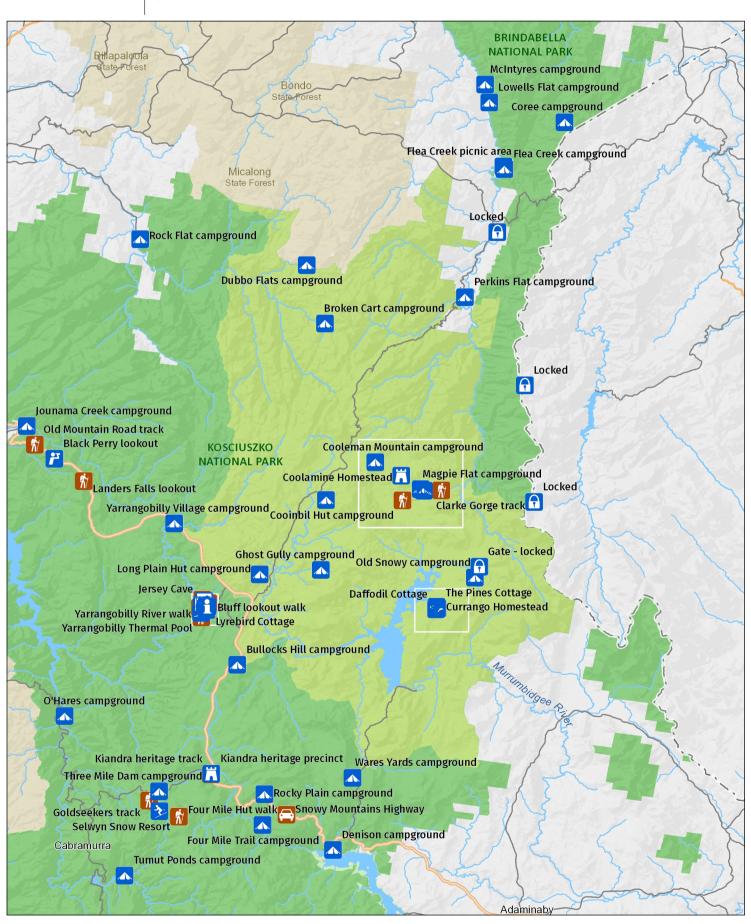

## High Plains area

Currango area

This map does not provide detailed information on topography, alerts or opening times and may not be suitable for some activities.

Map Published: 08-Nov-2024