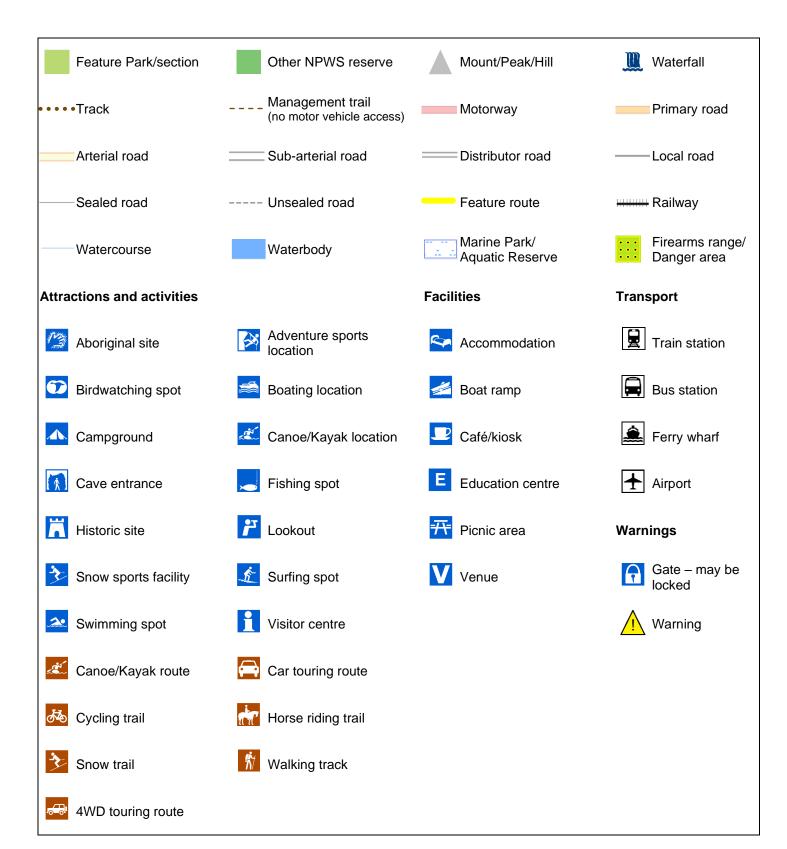

## MAP INFORMATION

This map does not provide detailed information on topography, alerts or opening times and may not be suitable for some activities.

Map Published: 08-Nov-2024