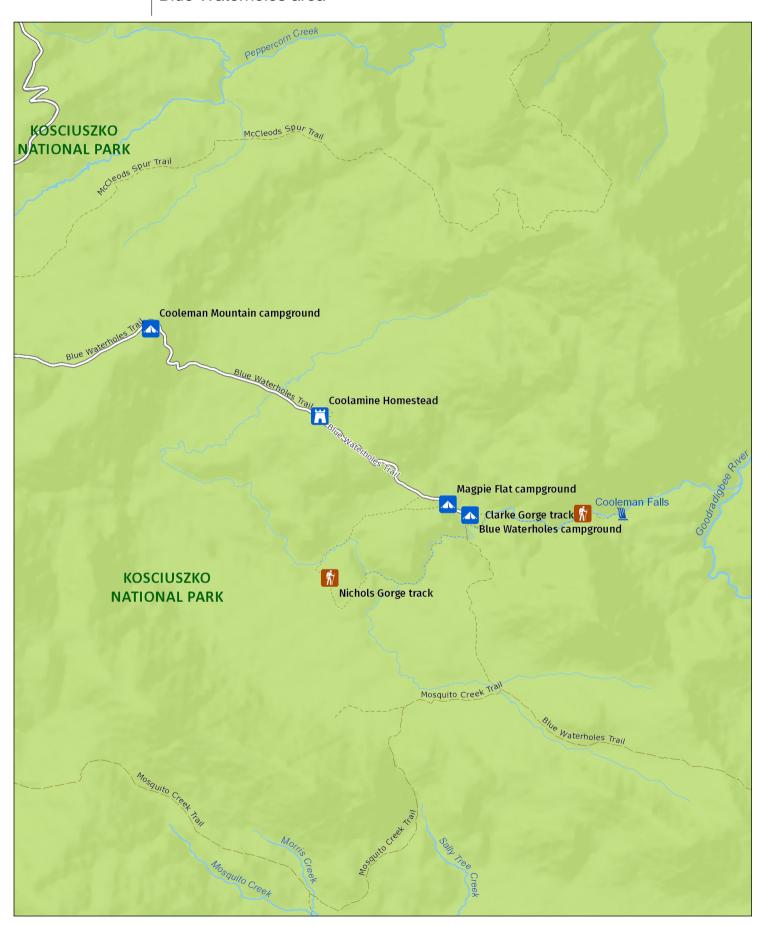

## High Plains area

Blue Waterholes area

This map does not provide detailed information on topography, alerts or opening times and may not be suitable for some activities.

Map Published: 08-Nov-2024