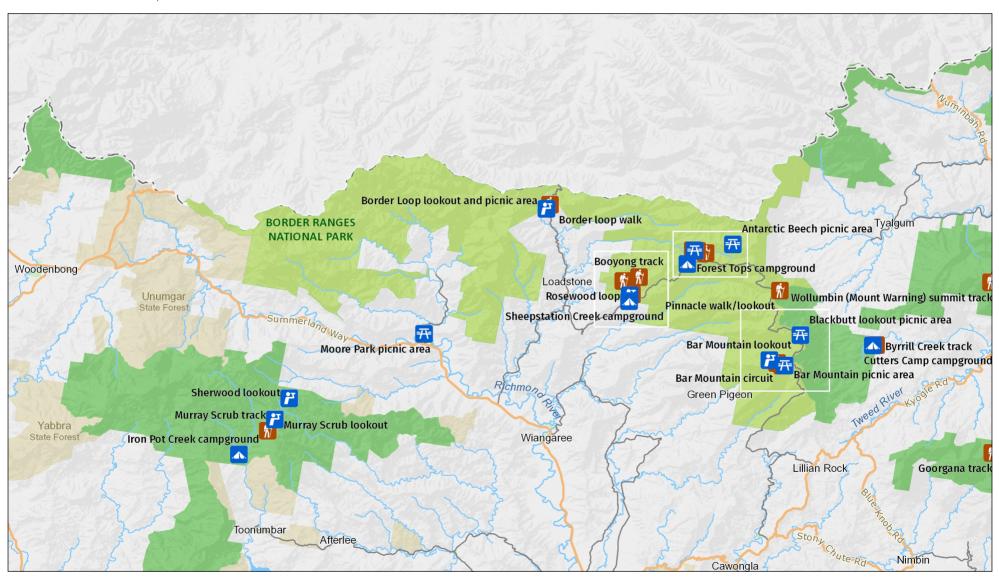

Overview





#### MAP INFORMATION

This map does not provide detailed information on topography, alerts or opening times and may not be suitable for some activities. Map Published: 25-Oct-2021





Brindle Creek area



| 0 | 0.74       | 1.11 | 1.48 |
|---|------------|------|------|
|   | Kilometres |      |      |

#### MAP INFORMATION

This map does not provide detailed information on topography, alerts or opening times and may not be suitable for some activities. Map Published: 25-Oct-2021





Bar Mountain area



| 1.09       | 1.63 | 2.17 |
|------------|------|------|
| Kilometres |      |      |

### MAP INFORMATION

This map does not provide detailed information on topography, alerts or opening times and may not be suitable for some activities. Map Published: 25-Oct-2021





Sheepstatio