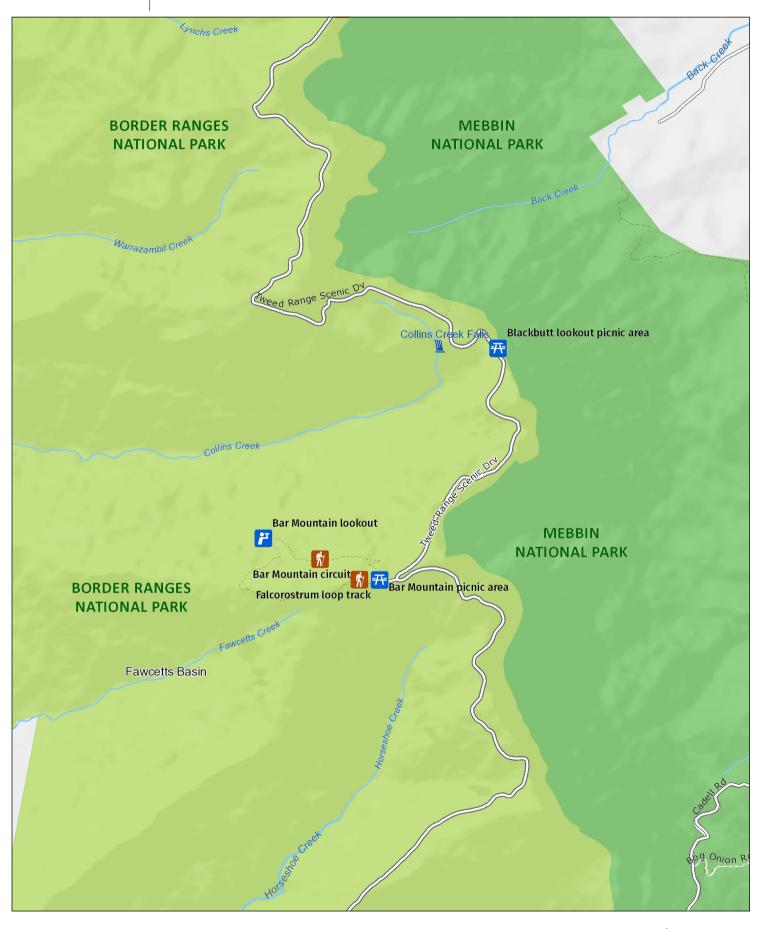

#### MAP INFORMATION

This map does not provide detailed information on topography, alerts or opening times and may not be suitable for some activities. Map Published: 25-Oct-2021

Bar Mountain area

| 1.09       | 1.63 | 2.17 |
|------------|------|------|
| Kilometres |      |      |