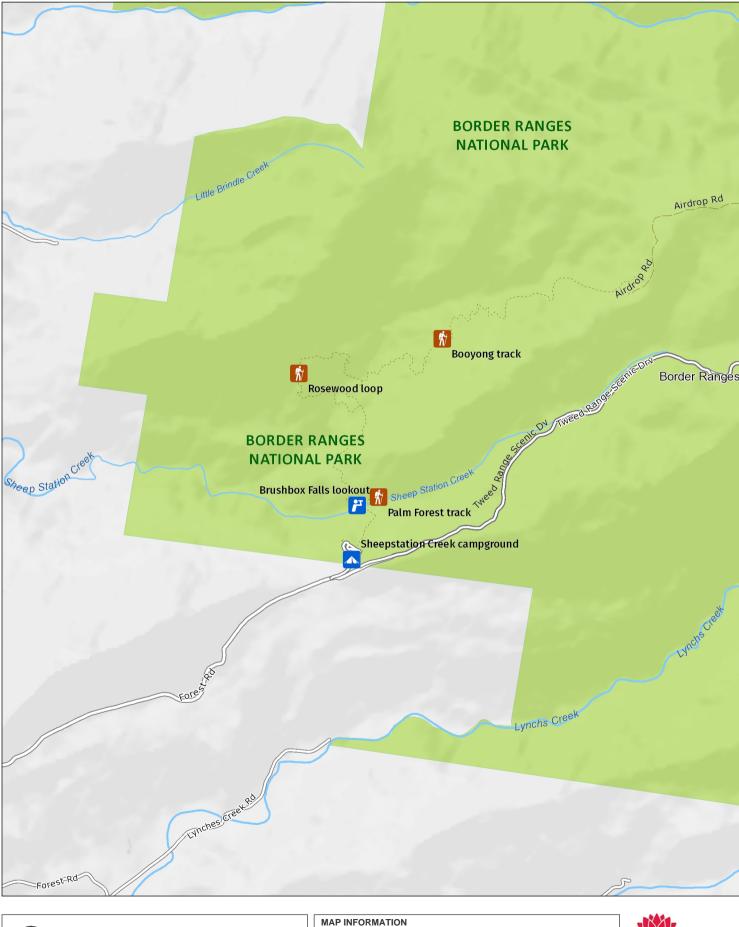

### MAP INFORMATION

This map does not provide detailed information on topography, alerts or opening times and may not be suitable for some activities. Map Published: 25-Oct-2021

Sheepstation Creek area

0.91 1.36 Kilometres

1.82

This map does not provide detailed information on topography, alerts or opening times and may not be suitable for some activities. Map Published: 25-Oct-2021