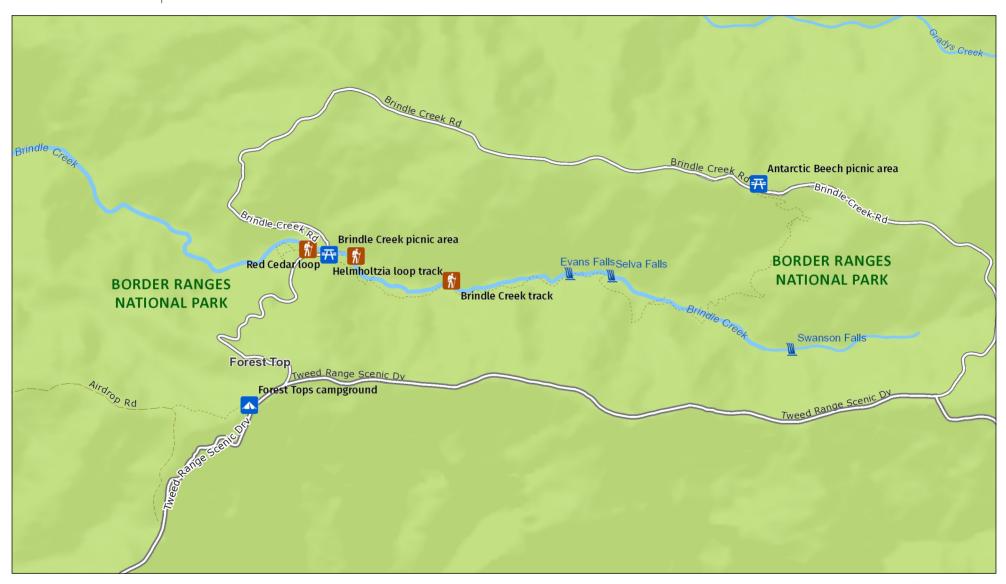

#### MAP INFORMATION

This map does not provide detailed information on topography, alerts or opening times and may not be suitable for some activities. Map Published: 25-Oct-2021

Brindle Creek area

| 0 | 0.74       | 1.11 | 1.48 |
|---|------------|------|------|
|   | Kilometres |      |      |