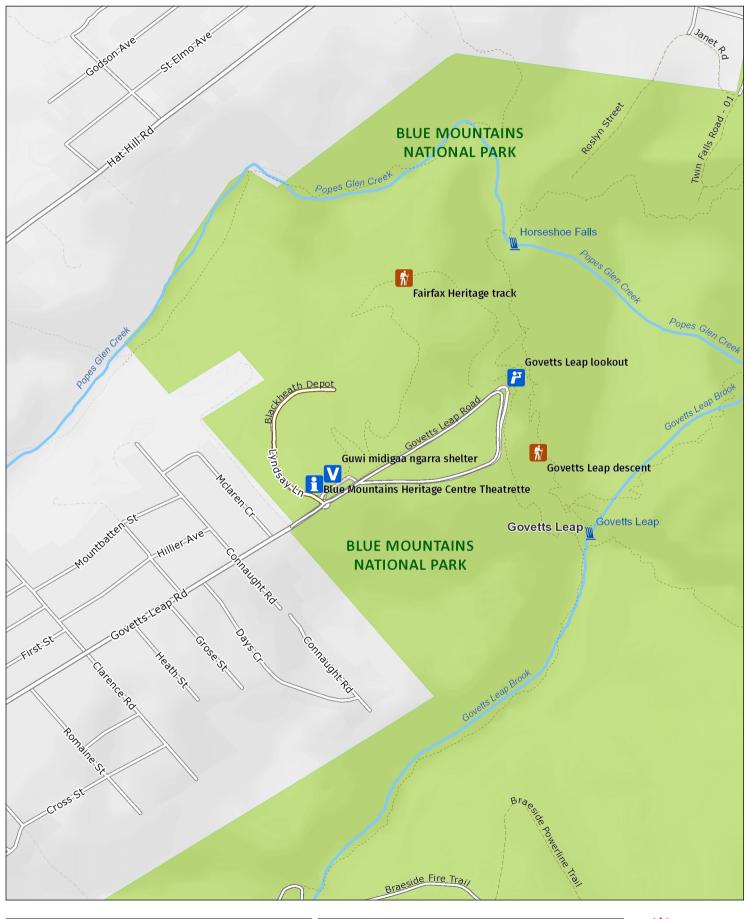

## **Blackheath area**

Govetts Leap area

| 0.2   | 28 0.  | .41 0.55 |
|-------|--------|----------|
| Kilom | netres |          |

MAP INFORMATION

This map does not provide detailed information on topography, alerts or opening times and may not be suitable for some activities. Map Published: 03-Jul-2024