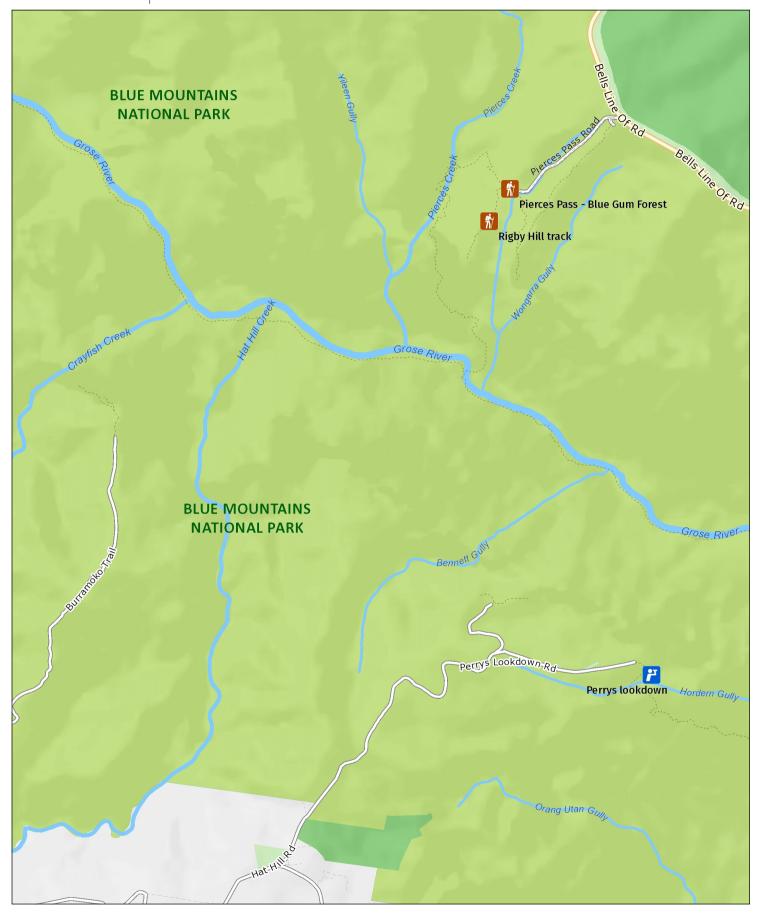

## **Blackheath area**

Grose Valley area

MAP INFORMATION

This map does not provide detailed information on topography, alerts or opening times and may not be suitable for some activities. Map Published: 03-Jul-2024